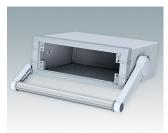

### Modern desktop and portable instrument enclosures

- Stylish, robust and versatile aluminium design in six standard sizes
- With or without a tilt/swivel carry handle bar
- Die cast front bezel is assembled to the folded aluminium case body
- Removable rear panel recessed for protection of connectors, switches etc.
- Mounting holes in base for PCBs, chassis etc.
- Anodised aluminium front panels (accessory)
- Four non-slip rubber feet included
- Supplied pre-assembled
- Optional moulded ABS tilt feet (accessory).