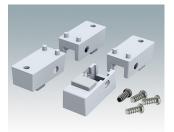

#### Accessory

M5600001 PCB mounting kit PA 6 Black RAL 9005

M5600010 PCB/Panel Fixing Screws, M3 Steel Zinc coated 6mm

M5600015 Case Feet Kit 1 ABS (UL 94 HB) Light grey RAL 7035 34x17x16mm

M5600045 Case Feet Kit 2 ABS (UL 94 HB) Light grey RAL 7035 34x17x16mm