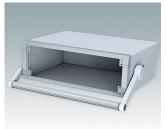

### Modern desktop and portable instrument enclosures

- Stylish, robust and versatile aluminium design in six standard sizes
- With or without a tilt/swivel carry handle bar
- Die cast front bezel is assembled to the folded aluminium case body
- Removable rear panel recessed for protection of connectors, switches etc.
- Mounting holes in base for PCBs, chassis etc.
- Anodised aluminium front panels (accessory)
- Four non-slip rubber feet included
- Supplied pre-assembled
- Optional moulded ABS tilt feet (accessory).