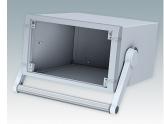

### Modern desktop and portable instrument enclosures

- Stylish, robust and versatile aluminium design in six standard sizes
- With or without a tilt/swivel carry handle bar
- Die cast front bezel is assembled to the folded aluminium case body
- Removable rear panel recessed for protection of connectors, switches etc.
- Mounting holes in base for PCBs, chassis etc.
- Anodised aluminium front panels (accessory)
- Four non-slip rubber feet included
- Supplied pre-assembled
- Optional moulded ABS tilt feet (accessory).