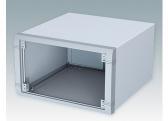

### Modern desktop and portable instrument enclosures

- Stylish, robust and versatile aluminium design in six standard sizes
- With or without a tilt/swivel carry handle bar
- Die cast front bezel is assembled to the folded aluminium case body
- Removable rear panel recessed for protection of connectors, switches etc.
- Mounting holes in base for PCBs, chassis etc.
- Anodised aluminium front panels (accessory)
- Four non-slip rubber feet included
- Supplied pre-assembled
- Optional moulded ABS tilt feet (accessory).