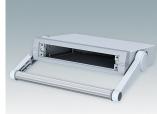

### Modern desktop and portable instrument enclosures

- Stylish, robust and versatile aluminium design in six standard sizes
- With or without a tilt/swivel carry handle bar
- Die cast front bezel is assembled to the folded aluminium case body
- Removable rear panel recessed for protection of connectors, switches etc.
- Mounting holes in base for PCBs, chassis etc.
- Anodised aluminium front panels (accessory)
- Four non-slip rubber feet included
- Supplied pre-assembled
- Optional moulded ABS tilt feet (accessory).