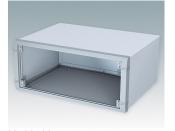

### Modern desktop and portable instrument enclosures

- Stylish, robust and versatile aluminium design in six standard sizes
- With or without a tilt/swivel carry handle bar
- Die cast front bezel is assembled to the folded aluminium case body
- Removable rear panel recessed for protection of connectors, switches etc.
- Mounting holes in base for PCBs, chassis etc.
- Anodised aluminium front panels (accessory)
- Four non-slip rubber feet included
- Supplied pre-assembled
- Optional moulded ABS tilt feet (accessory).