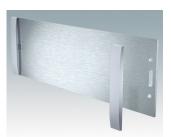

M5700621 Front panel kit (6/6H) Aluminium Matt anodised 319.5x2x130.1mm

Subject to technical modification without notice. © OKW Enclosures Ltd

M5700613 Front panel kit (3/3H) Aluminium Matt anodised 219.5x2x65.1mm

M5700616 Front panel kit (5/5H) Aluminium Matt anodised 219.5x2x130.1mm