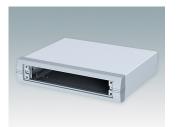

### Modern desktop and portable instrument enclosures

- Stylish, robust and versatile aluminium design in six standard sizes
- With or without a tilt/swivel carry handle bar
- Die cast front bezel is assembled to the folded aluminium case body
- Removable rear panel recessed for protection of connectors, switches etc.
- Mounting holes in base for PCBs, chassis etc.
- Anodised aluminium front panels (accessory)
- Four non-slip rubber feet included
- Supplied pre-assembled
- Optional moulded ABS tilt feet (accessory).