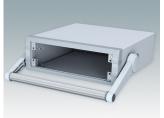

### Modern desktop and portable instrument enclosures

- Stylish, robust and versatile aluminium design in six standard sizes
- With or without a tilt/swivel carry handle bar
- Die cast front bezel is assembled to the folded aluminium case body
- Removable rear panel recessed for protection of connectors, switches etc.
- Mounting holes in base for PCBs, chassis etc.
- Anodised aluminium front panels (accessory)
- Four non-slip rubber feet included
- Supplied pre-assembled
- Optional moulded ABS tilt feet (accessory).