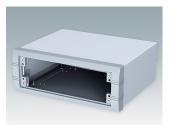

### Modern desktop and portable instrument enclosures

- Stylish, robust and versatile aluminium design in six standard sizes
- With or without a tilt/swivel carry handle bar
- Die cast front bezel is assembled to the folded aluminium case body
- Removable rear panel recessed for protection of connectors, switches etc.
- Mounting holes in base for PCBs, chassis etc.
- Anodised aluminium front panels (accessory)
- Four non-slip rubber feet included
- Supplied pre-assembled
- Optional moulded ABS tilt feet (accessory).