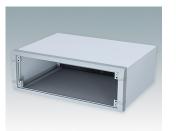

### Modern desktop and portable instrument enclosures

- Stylish, robust and versatile aluminium design in six standard sizes
- With or without a tilt/swivel carry handle bar
- Die cast front bezel is assembled to the folded aluminium case body
- Removable rear panel recessed for protection of connectors, switches etc.
- Mounting holes in base for PCBs, chassis etc.
- Anodised aluminium front panels (accessory)
- Four non-slip rubber feet included
- Supplied pre-assembled
- Optional moulded ABS tilt feet (accessory).