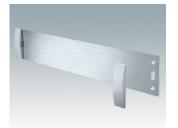

# MET case

M5700607 Front panel kit (1/1H) Aluminium Matt anodised 199.5x2x33.6mm

M5700620 Front panel kit (4/4H) Aluminium Matt anodised 319.5x2x100.1mm

M5700608 Front panel kit (2/2H) Aluminium Matt anodised 199.5x2x65.1mm