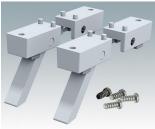

#### Accessory

M5600001 PCB mounting kit PA 6 Black RAL 9005

M5600010 PCB/Panel Fixing Screws, M3 Steel Zinc coated 6mm

M5600015 Case Feet Kit 1 ABS (UL 94 HB) Light grey RAL 7035 34x17x16mm

M5600045 Case Feet Kit 2 ABS (UL 94 HB) Light grey RAL 7035 34x17x16mm