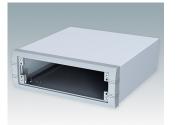

### Modern desktop and portable instrument enclosures

- Stylish, robust and versatile aluminium design in six standard sizes
- With or without a tilt/swivel carry handle bar
- Die cast front bezel is assembled to the folded aluminium case body
- Removable rear panel recessed for protection of connectors, switches etc.
- Mounting holes in base for PCBs, chassis etc.
- Anodised aluminium front panels (accessory)
- Four non-slip rubber feet included
- Supplied pre-assembled
- Optional moulded ABS tilt feet (accessory).