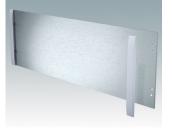

# MET case

M5700607 Front panel kit (1/1H) Aluminium Matt anodised 199.5x2x33.6mm

M5700620 Front panel kit (4/4H) Aluminium Matt anodised 319.5x2x100.1mm

M5700608 Front panel kit (2/2H) Aluminium Matt anodised 199.5x2x65.1mm

M5700621 Front panel kit (6/6H) Aluminium Matt anodised 319.5x2x130.1mm

Subject to technical modification without notice. © OKW Enclosures Ltd

M5700613 Front panel kit (3/3H) Aluminium Matt anodised 219.5x2x65.1mm