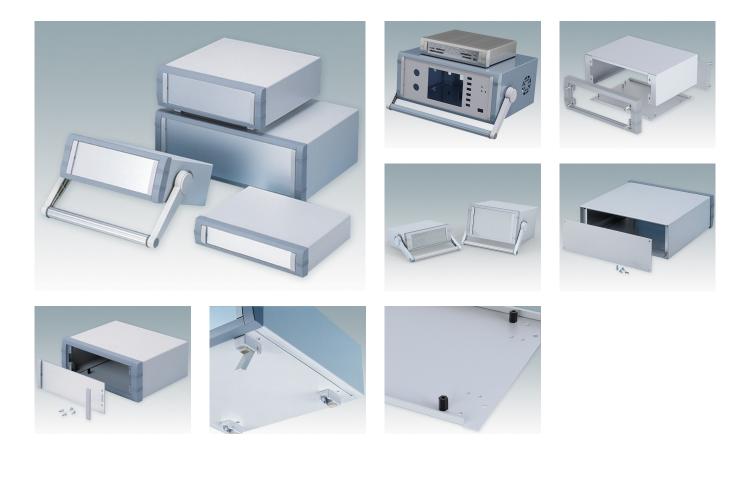

### Modern desktop and portable instrument enclosures

- Stylish, robust and versatile aluminium design in six standard sizes
- With or without a tilt/swivel carry handle bar
- Die cast front bezel is assembled to the folded aluminium case body
- Removable rear panel recessed for protection of connectors, switches etc.
- Mounting holes in base for PCBs, chassis etc.
- Anodised aluminium front panels (accessory)
- Four non-slip rubber feet included
- Supplied pre-assembled
- Optional moulded ABS tilt feet (accessory).