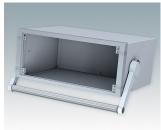

### MET case

### Modern desktop and portable instrument enclosures

- Stylish, robust and versatile aluminium design in six standard sizes
- With or without a tilt/swivel carry handle bar
- Die cast front bezel is assembled to the folded aluminium case body
- Removable rear panel recessed for protection of connectors, switches etc.
- Mounting holes in base for PCBs, chassis etc.
- Anodised aluminium front panels (accessory)
- Four non-slip rubber feet included
- Supplied pre-assembled
- Optional moulded ABS tilt feet (accessory).

## MET case