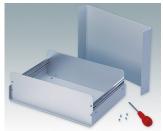

### Versatile design ideal for customising

- · Attractive and practical instrument enclosures with simple and fast assembly
- Easily customised to your exact specifications
- Ten standard sizes available in light grey and black
- · Removable internal chassis
- · PCB guide rails in the assembly extrusions
- Anodised aluminium front and rear panels included
- Front panels recessed to protect controls
- Four push-in non-slip rubber feet included.

### Accessory

M5500001 Unicase Assembly Tool PA 2200 (Polyamide) White 44x13x27mm

Subject to technical modification without notice.  $\ensuremath{\texttt{@}}$  OKW Enclosures Ltd