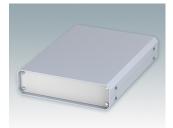

### Versatile design ideal for customising

- · Attractive and practical instrument enclosures with simple and fast assembly
- Easily customised to your exact specifications
- Ten standard sizes available in light grey and black
- · Removable internal chassis
- · PCB guide rails in the assembly extrusions
- Anodised aluminium front and rear panels included
- Front panels recessed to protect controls
- Four push-in non-slip rubber feet included.

### Select Versions

M5501110 UNICASE 1 Aluminium Light grey RAL 7035 185x180x65mm

M5501119 UNICASE 1 Aluminium Black RAL 9005 185x180x65mm

M5502110 UNICASE 2 Aluminium Light grey RAL 7035 260x250x90mm

M5502119 UNICASE 2 Aluminium Black RAL 9005 260x250x90mm