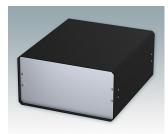

### Versatile design ideal for customising

- · Attractive and practical instrument enclosures with simple and fast assembly
- Easily customised to your exact specifications
- Ten standard sizes available in light grey and black
- · Removable internal chassis
- · PCB guide rails in the assembly extrusions
- Anodised aluminium front and rear panels included
- Front panels recessed to protect controls
- Four push-in non-slip rubber feet included.

### Select Versions

M5501110 UNICASE 1 Aluminium Light grey RAL 7035 185x180x65mm

M5501119 UNICASE 1 Aluminium Black RAL 9005 185x180x65mm

M5502110 UNICASE 2 Aluminium Light grey RAL 7035 260x250x90mm

M5502119 UNICASE 2 Aluminium Black RAL 9005 260x250x90mm