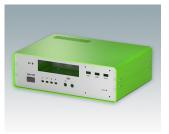

### Versatile design ideal for customising

- · Attractive and practical instrument enclosures with simple and fast assembly
- Easily customised to your exact specifications
- Ten standard sizes available in light grey and black
- · Removable internal chassis
- · PCB guide rails in the assembly extrusions
- Anodised aluminium front and rear panels included
- Front panels recessed to protect controls
- Four push-in non-slip rubber feet included.