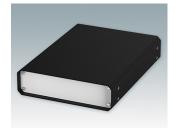

### Versatile design ideal for customising

- · Attractive and practical instrument enclosures with simple and fast assembly
- Easily customised to your exact specifications
- Ten standard sizes available in light grey and black
- · Removable internal chassis
- · PCB guide rails in the assembly extrusions
- Anodised aluminium front and rear panels included
- Front panels recessed to protect controls
- Four push-in non-slip rubber feet included.

### Select Versions

M5501110 UNICASE 1 Aluminium Light grey RAL 7035 185x180x65mm

M5501119 UNICASE 1 Aluminium Black RAL 9005 185x180x65mm

M5502110 UNICASE 2 Aluminium Light grey RAL 7035 260x250x90mm

M5502119 UNICASE 2 Aluminium Black RAL 9005 260x250x90mm