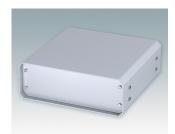

### Versatile design ideal for customising

- · Attractive and practical instrument enclosures with simple and fast assembly
- Easily customised to your exact specifications
- Ten standard sizes available in light grey and black
- · Removable internal chassis
- · PCB guide rails in the assembly extrusions
- Anodised aluminium front and rear panels included
- Front panels recessed to protect controls
- Four push-in non-slip rubber feet included.

### Select Versions

M5501110 UNICASE 1 Aluminium Light grey RAL 7035 185x180x65mm

M5501119 UNICASE 1 Aluminium Black RAL 9005 185x180x65mm

M5502110 UNICASE 2 Aluminium Light grey RAL 7035 260x250x90mm

M5502119 UNICASE 2 Aluminium Black RAL 9005 260x250x90mm