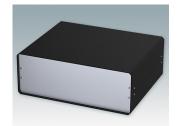

### Versatile design ideal for customising

- · Attractive and practical instrument enclosures with simple and fast assembly
- Easily customised to your exact specifications
- Ten standard sizes available in light grey and black
- · Removable internal chassis
- · PCB guide rails in the assembly extrusions
- Anodised aluminium front and rear panels included
- Front panels recessed to protect controls
- Four push-in non-slip rubber feet included.

### Select Versions

M5501110 UNICASE 1 Aluminium Light grey RAL 7035 185x180x65mm

M5501119 UNICASE 1 Aluminium Black RAL 9005 185x180x65mm

M5502110 UNICASE 2 Aluminium Light grey RAL 7035 260x250x90mm

M5502119 UNICASE 2 Aluminium Black RAL 9005 260x250x90mm