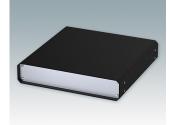

### Versatile design ideal for customising

- · Attractive and practical instrument enclosures with simple and fast assembly
- Easily customised to your exact specifications
- Ten standard sizes available in light grey and black
- · Removable internal chassis
- · PCB guide rails in the assembly extrusions
- Anodised aluminium front and rear panels included
- Front panels recessed to protect controls
- Four push-in non-slip rubber feet included.

M5511110 UNICASE SL1 Aluminium Light grey RAL 7035 130x180x50mm

M5511119 UNICASE SL1 Aluminium Black RAL 9005 130x180x50mm

M5512110 UNICASE SL2 Aluminium Light grey RAL 7035 185x250x50mm

M5512119 UNICASE SL2 Aluminium Black RAL 9005 185x250x50mm

M5513110 UNICASE SL3 Aluminium Light grey RAL 7035 250x250x50mm

M5513119 UNICASE SL3 Aluminium Black RAL 9005 250x250x50mm

M5514110 UNICASE SL4 Aluminium Light grey RAL 7035 250x300x50mm

M5514119 UNICASE SL4 Aluminium Black RAL 9005 250x300x50mm