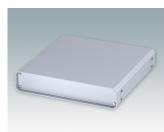

### Versatile design ideal for customising

- · Attractive and practical instrument enclosures with simple and fast assembly
- Easily customised to your exact specifications
- Ten standard sizes available in light grey and black
- · Removable internal chassis
- · PCB guide rails in the assembly extrusions
- Anodised aluminium front and rear panels included
- Front panels recessed to protect controls
- Four push-in non-slip rubber feet included.

M5511110 UNICASE SL1 Aluminium Light grey RAL 7035 130x180x50mm

M5511119 UNICASE SL1 Aluminium Black RAL 9005 130x180x50mm

M5512110 UNICASE SL2 Aluminium Light grey RAL 7035 185x250x50mm

M5512119 UNICASE SL2 Aluminium Black RAL 9005 185x250x50mm

M5513110 UNICASE SL3 Aluminium Light grey RAL 7035 250x250x50mm

M5513119 UNICASE SL3 Aluminium Black RAL 9005 250x250x50mm

M5514110 UNICASE SL4 Aluminium Light grey RAL 7035 250x300x50mm

M5514119 UNICASE SL4 Aluminium Black RAL 9005 250x300x50mm