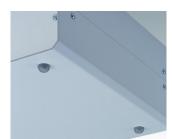

### Versatile design ideal for customising

- · Attractive and practical instrument enclosures with simple and fast assembly
- Easily customised to your exact specifications
- Ten standard sizes available in light grey and black
- · Removable internal chassis
- · PCB guide rails in the assembly extrusions
- Anodised aluminium front and rear panels included
- Front panels recessed to protect controls
- Four push-in non-slip rubber feet included.