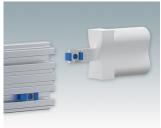

### Accessory

M5500001 Unicase Assembly Tool PA 2200 (Polyamide) White 44x13x27mm

Subject to technical modification without notice.  $\ensuremath{\texttt{@}}$  OKW Enclosures Ltd