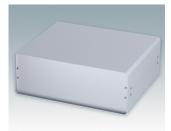

### Versatile design ideal for customising

- · Attractive and practical instrument enclosures with simple and fast assembly
- Easily customised to your exact specifications
- Ten standard sizes available in light grey and black
- · Removable internal chassis
- · PCB guide rails in the assembly extrusions
- Anodised aluminium front and rear panels included
- Front panels recessed to protect controls
- Four push-in non-slip rubber feet included.

### Select Versions

M5501110 UNICASE 1 Aluminium Light grey RAL 7035 185x180x65mm

M5501119 UNICASE 1 Aluminium Black RAL 9005 185x180x65mm

M5502110 UNICASE 2 Aluminium Light grey RAL 7035 260x250x90mm

M5502119 UNICASE 2 Aluminium Black RAL 9005 260x250x90mm