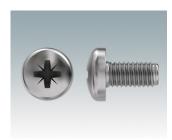

### Accessory "screws"

M5600010 PCB/Panel Fixing Screws, M3 Steel Zinc coated 6mm