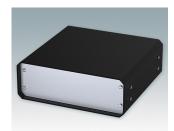

### Versatile design ideal for customising

- · Attractive and practical instrument enclosures with simple and fast assembly
- Easily customised to your exact specifications
- Ten standard sizes available in light grey and black
- · Removable internal chassis
- · PCB guide rails in the assembly extrusions
- Anodised aluminium front and rear panels included
- Front panels recessed to protect controls
- Four push-in non-slip rubber feet included.

### Select Versions

M5501110 UNICASE 1 Aluminium Light grey RAL 7035 185x180x65mm

M5501119 UNICASE 1 Aluminium Black RAL 9005 185x180x65mm

M5502110 UNICASE 2 Aluminium Light grey RAL 7035 260x250x90mm

M5502119 UNICASE 2 Aluminium Black RAL 9005 260x250x90mm