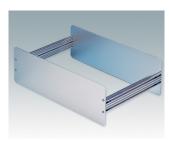

### Versatile design ideal for customising

- · Attractive and practical instrument enclosures with simple and fast assembly
- Easily customised to your exact specifications
- Ten standard sizes available in light grey and black
- · Removable internal chassis
- · PCB guide rails in the assembly extrusions
- Anodised aluminium front and rear panels included
- Front panels recessed to protect controls
- Four push-in non-slip rubber feet included.