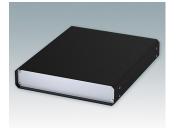

### Versatile design ideal for customising

- · Attractive and practical instrument enclosures with simple and fast assembly
- Easily customised to your exact specifications
- Ten standard sizes available in light grey and black
- · Removable internal chassis
- · PCB guide rails in the assembly extrusions
- Anodised aluminium front and rear panels included
- Front panels recessed to protect controls
- Four push-in non-slip rubber feet included.

### Select Versions

M5501110 UNICASE 1 Aluminium Light grey RAL 7035 185x180x65mm

M5501119 UNICASE 1 Aluminium Black RAL 9005 185x180x65mm

M5502110 UNICASE 2 Aluminium Light grey RAL 7035 260x250x90mm

M5502119 UNICASE 2 Aluminium Black RAL 9005 260x250x90mm