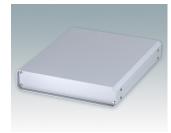

### Versatile design ideal for customising

- · Attractive and practical instrument enclosures with simple and fast assembly
- Easily customised to your exact specifications
- Ten standard sizes available in light grey and black
- · Removable internal chassis
- · PCB guide rails in the assembly extrusions
- Anodised aluminium front and rear panels included
- Front panels recessed to protect controls
- Four push-in non-slip rubber feet included.

### Select Versions

M5501110 UNICASE 1 Aluminium Light grey RAL 7035 185x180x65mm

M5501119 UNICASE 1 Aluminium Black RAL 9005 185x180x65mm

M5502110 UNICASE 2 Aluminium Light grey RAL 7035 260x250x90mm

M5502119 UNICASE 2 Aluminium Black RAL 9005 260x250x90mm