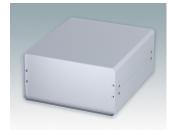

### Versatile design ideal for customising

- · Attractive and practical instrument enclosures with simple and fast assembly
- Easily customised to your exact specifications
- Ten standard sizes available in light grey and black
- · Removable internal chassis
- · PCB guide rails in the assembly extrusions
- Anodised aluminium front and rear panels included
- Front panels recessed to protect controls
- Four push-in non-slip rubber feet included.

### Select Versions

M5501110 UNICASE 1 Aluminium Light grey RAL 7035 185x180x65mm

M5501119 UNICASE 1 Aluminium Black RAL 9005 185x180x65mm

M5502110 UNICASE 2 Aluminium Light grey RAL 7035 260x250x90mm

M5502119 UNICASE 2 Aluminium Black RAL 9005 260x250x90mm