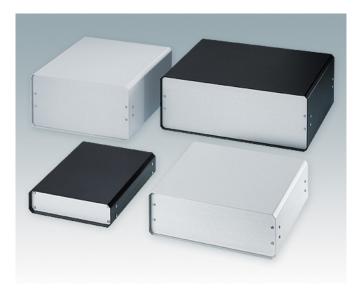

### Versatile design ideal for customising

- · Attractive and practical instrument enclosures with simple and fast assembly
- Easily customised to your exact specifications
- Ten standard sizes available in light grey and black
- · Removable internal chassis
- · PCB guide rails in the assembly extrusions
- Anodised aluminium front and rear panels included
- Front panels recessed to protect controls
- Four push-in non-slip rubber feet included.

### Select Versions

M5501110 UNICASE 1 Aluminium Light grey RAL 7035 185x180x65mm

M5501119 UNICASE 1 Aluminium Black RAL 9005 185x180x65mm

M5502110 UNICASE 2 Aluminium Light grey RAL 7035 260x250x90mm

M5502119 UNICASE 2 Aluminium Black RAL 9005 260x250x90mm

## **UNICASE**

M5503110 UNICASE 3 Aluminium Light grey RAL 7035 350x250x110mm

M5503119 UNICASE 3 Aluminium Black RAL 9005 350x250x110mm

M5504110 UNICASE 4 Aluminium Light grey RAL 7035 261x300x134.5mm

M5504119 UNICASE 4 Aluminium Black RAL 9005 261x300x134.5mm

M5505110 UNICASE 5 Aluminium Light grey RAL 7035 367x300x134.5mm

M5505119 UNICASE 5 Aluminium Black RAL 9005 367x300x134.5mm

M5506110 UNICASE 6 Aluminium Light grey RAL 7035 474x300x134.5mm

M5506119 UNICASE 6 Aluminium Black RAL 9005 474x300x134.5mm

M5511110 UNICASE SL1 Aluminium Light grey RAL 7035 130x180x50mm

M5511119 UNICASE SL1 Aluminium Black RAL 9005 130x180x50mm

M5512110 UNICASE SL2 Aluminium Light grey RAL 7035 185x250x50mm

M5512119 UNICASE SL2 Aluminium Black RAL 9005 185x250x50mm

M5513110 UNICASE SL3 Aluminium Light grey RAL 7035 250x250x50mm

M5513119 UNICASE SL3 Aluminium Black RAL 9005 250x250x50mm

M5514110 UNICASE SL4 Aluminium Light grey RAL 7035 250x300x50mm

M5514119 UNICASE SL4 Aluminium Black RAL 9005 250x300x50mm