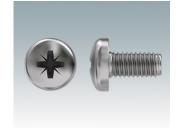

# Accessory

M5600001 PCB mounting kit PA 6 Black RAL 9005

M5600010 PCB/Panel Fixing Screws, M3 Steel Zinc coated 6mm

M5800025 Front panel S Aluminium Matt anodised 220x2x159.5mm

M5800035 Front panel M Aluminium Matt anodised 320x2x229.5mm