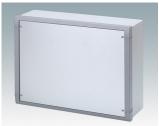

### Wall mount enclosures for indoor electronics

- · Very modern design in three standard sizes
- · Total access to the electronics during installation and servicing
- Rear section includes holes for fitting PCBs and internal mounting plates
- Cable glands and connectors can be mounted to the underside of the rear section
- Top section fits over the rear panel and also secures the front bezel
- · Die cast front bezel provides a modern look to the cases
- Front panels recessed in the bezel to protect controls
- Pre-punched wall mounting points in the rear panel
- · Four M4 earth studs provided inside
- Two standard colour combinations grey or black
- · All fixings supplied with case
- Accessory anodised aluminium front panels
- · Accessory internal mounting plate kit and PCB screw pillars.