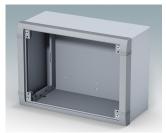

### Wall mount enclosures for indoor electronics

- · Very modern design in three standard sizes
- · Total access to the electronics during installation and servicing
- Rear section includes holes for fitting PCBs and internal mounting plates
- Cable glands and connectors can be mounted to the underside of the rear section
- Top section fits over the rear panel and also secures the front bezel
- · Die cast front bezel provides a modern look to the cases
- Front panels recessed in the bezel to protect controls
- Pre-punched wall mounting points in the rear panel
- · Four M4 earth studs provided inside
- Two standard colour combinations grey or black
- · All fixings supplied with case
- Accessory anodised aluminium front panels
- · Accessory internal mounting plate kit and PCB screw pillars.