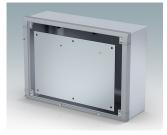

### Wall mount enclosures for indoor electronics

- · Very modern design in three standard sizes
- · Total access to the electronics during installation and servicing
- Rear section includes holes for fitting PCBs and internal mounting plates
- Cable glands and connectors can be mounted to the underside of the rear section
- Top section fits over the rear panel and also secures the front bezel
- · Die cast front bezel provides a modern look to the cases
- Front panels recessed in the bezel to protect controls
- Pre-punched wall mounting points in the rear panel
- · Four M4 earth studs provided inside
- Two standard colour combinations grey or black
- · All fixings supplied with case
- Accessory anodised aluminium front panels
- · Accessory internal mounting plate kit and PCB screw pillars.