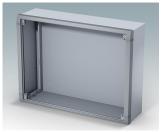

### Wall mount enclosures for indoor electronics

- · Very modern design in three standard sizes
- · Total access to the electronics during installation and servicing
- Rear section includes holes for fitting PCBs and internal mounting plates
- Cable glands and connectors can be mounted to the underside of the rear section
- Top section fits over the rear panel and also secures the front bezel
- · Die cast front bezel provides a modern look to the cases
- Front panels recessed in the bezel to protect controls
- Pre-punched wall mounting points in the rear panel
- · Four M4 earth studs provided inside
- Two standard colour combinations grey or black
- · All fixings supplied with case
- Accessory anodised aluminium front panels
- · Accessory internal mounting plate kit and PCB screw pillars.

# Accessory

M5600001 PCB mounting kit PA 6 Black RAL 9005

M5600010 PCB/Panel Fixing Screws, M3 Steel Zinc coated 6mm

M5800025 Front panel S Aluminium Matt anodised 220x2x159.5mm

M5800035 Front panel M Aluminium Matt anodised 320x2x229.5mm

M5800040 Front panel L Aluminium Matt anodised 370x2x279.5mm

M5804125 Mounting plate kit S Aluminium Matt anodised 175x120x1.5mm

M5804135 Mounting plate kit M Aluminium Matt anodised 275x190x1.5mm

M5804140 Mounting plate kit L Aluminium Matt anodised 325x240x1.5mm