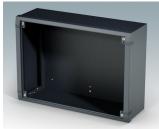

### Wall mount enclosures for indoor electronics

- · Very modern design in three standard sizes
- · Total access to the electronics during installation and servicing
- Rear section includes holes for fitting PCBs and internal mounting plates
- Cable glands and connectors can be mounted to the underside of the rear section
- Top section fits over the rear panel and also secures the front bezel
- · Die cast front bezel provides a modern look to the cases
- Front panels recessed in the bezel to protect controls
- Pre-punched wall mounting points in the rear panel
- · Four M4 earth studs provided inside
- Two standard colour combinations grey or black
- · All fixings supplied with case
- Accessory anodised aluminium front panels
- · Accessory internal mounting plate kit and PCB screw pillars.

#### **Select Versions**

M5825105 Datamet S Aluminium Light grey/window grey RAL 7035/7040 250x180x116.5mm

M5825109 Datamet S Aluminium Black RAL 9005 250x180x116.5mm

M5835105 Datamet M Aluminium Light grey/window grey RAL 7035/7040 350x250x116.5mm

M5835109 Datamet M Aluminium Black RAL 9005 350x250x116.5mm

M5840105 Datamet L Aluminium Light grey/window grey RAL 7035/7040 400x300x116.5mm

M5840109 Datamet L Aluminium Black RAL 9005 400x300x116.5mm