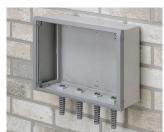

### Wall mount enclosures for indoor electronics

- · Very modern design in three standard sizes
- · Total access to the electronics during installation and servicing
- Rear section includes holes for fitting PCBs and internal mounting plates
- Cable glands and connectors can be mounted to the underside of the rear section
- Top section fits over the rear panel and also secures the front bezel
- · Die cast front bezel provides a modern look to the cases
- Front panels recessed in the bezel to protect controls
- Pre-punched wall mounting points in the rear panel
- · Four M4 earth studs provided inside
- Two standard colour combinations grey or black
- · All fixings supplied with case
- Accessory anodised aluminium front panels
- · Accessory internal mounting plate kit and PCB screw pillars.