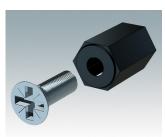

# Accessory

M5600001 PCB mounting kit PA 6 Black RAL 9005

M5600010 PCB/Panel Fixing Screws, M3 Steel Zinc coated 6mm

M5800025 Front panel S Aluminium Matt anodised 220x2x159.5mm

M5800035 Front panel M Aluminium Matt anodised 320x2x229.5mm