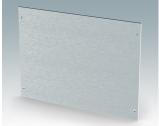

# Accessory

M5600001 PCB mounting kit PA 6 Black RAL 9005

M5600010 PCB/Panel Fixing Screws, M3 Steel Zinc coated 6mm

M5800025 Front panel S Aluminium Matt anodised 220x2x159.5mm

M5800035 Front panel M Aluminium Matt anodised 320x2x229.5mm

M5800040 Front panel L Aluminium Matt anodised 370x2x279.5mm

M5804125 Mounting plate kit S Aluminium Matt anodised 175x120x1.5mm

M5804135 Mounting plate kit M Aluminium Matt anodised 275x190x1.5mm

M5804140 Mounting plate kit L Aluminium Matt anodised 325x240x1.5mm