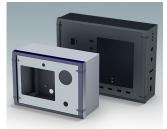

### Wall mount enclosures for indoor electronics

- · Very modern design in three standard sizes
- · Total access to the electronics during installation and servicing
- Rear section includes holes for fitting PCBs and internal mounting plates
- Cable glands and connectors can be mounted to the underside of the rear section
- Top section fits over the rear panel and also secures the front bezel
- · Die cast front bezel provides a modern look to the cases
- Front panels recessed in the bezel to protect controls
- Pre-punched wall mounting points in the rear panel
- · Four M4 earth studs provided inside
- Two standard colour combinations grey or black
- · All fixings supplied with case
- Accessory anodised aluminium front panels
- · Accessory internal mounting plate kit and PCB screw pillars.