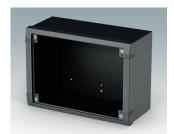

### Wall mount enclosures for indoor electronics

- · Very modern design in three standard sizes
- · Total access to the electronics during installation and servicing
- Rear section includes holes for fitting PCBs and internal mounting plates
- Cable glands and connectors can be mounted to the underside of the rear section
- Top section fits over the rear panel and also secures the front bezel
- · Die cast front bezel provides a modern look to the cases
- Front panels recessed in the bezel to protect controls
- Pre-punched wall mounting points in the rear panel
- · Four M4 earth studs provided inside
- Two standard colour combinations grey or black
- · All fixings supplied with case
- Accessory anodised aluminium front panels
- · Accessory internal mounting plate kit and PCB screw pillars.

#### **Select Versions**

M5825105 Datamet S Aluminium Light grey/window grey RAL 7035/7040 250x180x116.5mm

M5825109 Datamet S Aluminium Black RAL 9005 250x180x116.5mm

M5835105 Datamet M Aluminium Light grey/window grey RAL 7035/7040 350x250x116.5mm

M5835109 Datamet M Aluminium Black RAL 9005 350x250x116.5mm

M5840105 Datamet L Aluminium Light grey/window grey RAL 7035/7040 400x300x116.5mm

M5840109 Datamet L Aluminium Black RAL 9005 400x300x116.5mm