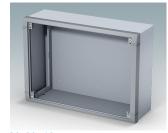

### Wall mount enclosures for indoor electronics

- · Very modern design in three standard sizes
- · Total access to the electronics during installation and servicing
- Rear section includes holes for fitting PCBs and internal mounting plates
- Cable glands and connectors can be mounted to the underside of the rear section
- Top section fits over the rear panel and also secures the front bezel
- · Die cast front bezel provides a modern look to the cases
- Front panels recessed in the bezel to protect controls
- Pre-punched wall mounting points in the rear panel
- · Four M4 earth studs provided inside
- Two standard colour combinations grey or black
- · All fixings supplied with case
- Accessory anodised aluminium front panels
- · Accessory internal mounting plate kit and PCB screw pillars.

# Accessory

M5600001 PCB mounting kit PA 6 Black RAL 9005

M5600010 PCB/Panel Fixing Screws, M3 Steel Zinc coated 6mm

M5800025 Front panel S Aluminium Matt anodised 220x2x159.5mm

M5800035 Front panel M Aluminium Matt anodised 320x2x229.5mm

M5800040 Front panel L Aluminium Matt anodised 370x2x279.5mm

M5804125 Mounting plate kit S Aluminium Matt anodised 175x120x1.5mm

M5804135 Mounting plate kit M Aluminium Matt anodised 275x190x1.5mm

M5804140 Mounting plate kit L Aluminium Matt anodised 325x240x1.5mm