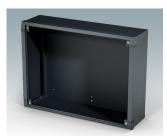

### Wall mount enclosures for indoor electronics

- · Very modern design in three standard sizes
- · Total access to the electronics during installation and servicing
- Rear section includes holes for fitting PCBs and internal mounting plates
- Cable glands and connectors can be mounted to the underside of the rear section
- Top section fits over the rear panel and also secures the front bezel
- · Die cast front bezel provides a modern look to the cases
- Front panels recessed in the bezel to protect controls
- Pre-punched wall mounting points in the rear panel
- · Four M4 earth studs provided inside
- Two standard colour combinations grey or black
- · All fixings supplied with case
- Accessory anodised aluminium front panels
- · Accessory internal mounting plate kit and PCB screw pillars.

#### **Select Versions**

M5825105 Datamet S Aluminium Light grey/window grey RAL 7035/7040 250x180x116.5mm

M5825109 Datamet S Aluminium Black RAL 9005 250x180x116.5mm

M5835105 Datamet M Aluminium Light grey/window grey RAL 7035/7040 350x250x116.5mm

M5835109 Datamet M Aluminium Black RAL 9005 350x250x116.5mm

M5840105 Datamet L Aluminium Light grey/window grey RAL 7035/7040 400x300x116.5mm

M5840109 Datamet L Aluminium Black RAL 9005 400x300x116.5mm