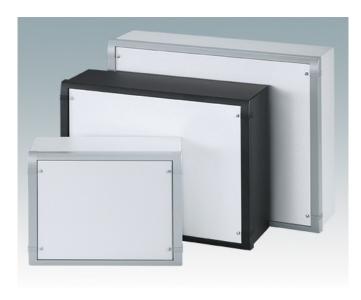

### Wall mount enclosures for indoor electronics

- · Very modern design in three standard sizes
- · Total access to the electronics during installation and servicing
- Rear section includes holes for fitting PCBs and internal mounting plates
- Cable glands and connectors can be mounted to the underside of the rear section
- Top section fits over the rear panel and also secures the front bezel
- · Die cast front bezel provides a modern look to the cases
- Front panels recessed in the bezel to protect controls
- Pre-punched wall mounting points in the rear panel
- · Four M4 earth studs provided inside
- Two standard colour combinations grey or black
- · All fixings supplied with case
- Accessory anodised aluminium front panels
- · Accessory internal mounting plate kit and PCB screw pillars.

#### **Select Versions**

M5825105 Datamet S Aluminium Light grey/window grey RAL 7035/7040 250x180x116.5mm

M5825109 Datamet S Aluminium Black RAL 9005 250x180x116.5mm

M5835105 Datamet M Aluminium Light grey/window grey RAL 7035/7040 350x250x116.5mm

M5835109 Datamet M Aluminium Black RAL 9005 350x250x116.5mm

M5840105 Datamet L Aluminium Light grey/window grey RAL 7035/7040 400x300x116.5mm

M5840109 Datamet L Aluminium Black RAL 9005 400x300x116.5mm