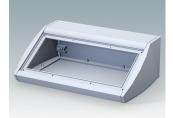

### Sloping front terminal enclosures

- · Ergonomic aluminium instrument enclosures for desktop and wall mounted applications
- · Very robust design in three standard sizes and two colours: light grey and black
- Optional IP 54 models (VDE tested) with gaskets for the front and base panels
- Pre-assembled aluminium case body with flat rear panel for connectors, switches, power inlets etc.
- Stainless steel M3 Torx® T10 and MS M3 Pozidriv fixings supplied
- Four non-slip rubber feet included
- · Accessory front panel is recessed for a membrane keypad
- Pre-punched PCB fixing points in base
- For IP 54 protection accessory PCB pillars are required
- Accessory wall mounting kit.

### **UNIDESK**

## **MET** case

#### Select Versions

M5320105 UNIDESK M200 IP 54 Aluminium Light grey RAL 7035 200x200x102mm IP 54

UNIDESK M200 IP 54 Aluminium Black RAL 9005 200x200x102mm

M5320115 UNIDESK M200 Aluminium Light grey RAL 7035 200x200x102mm