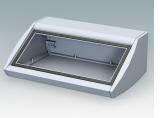

### Sloping front terminal enclosures

- · Ergonomic aluminium instrument enclosures for desktop and wall mounted applications
- · Very robust design in three standard sizes and two colours: light grey and black
- Optional IP 54 models (VDE tested) with gaskets for the front and base panels
- Pre-assembled aluminium case body with flat rear panel for connectors, switches, power inlets etc.
- Stainless steel M3 Torx® T10 and MS M3 Pozidriv fixings supplied
- Four non-slip rubber feet included
- · Accessory front panel is recessed for a membrane keypad
- Pre-punched PCB fixing points in base
- For IP 54 protection accessory PCB pillars are required
- Accessory wall mounting kit.

#### Select Versions

M5320105 UNIDESK M200 IP 54 Aluminium Light grey RAL 7035 200x200x102mm IP 54

UNIDESK M200 IP 54 Aluminium Black RAL 9005 200x200x102mm

M5320115 UNIDESK M200 Aluminium Light grey RAL 7035 200x200x102mm

M5320119 UNIDESK M200 Aluminium Black RAL 9005 200x200x102mm

M5330105 UNIDESK M300 IP 54 Aluminium Light grey RAL 7035 300x200x102mm IP 54

M5330109 UNIDESK M300 IP 54 Aluminium Black RAL 9005 300x200x102mm IP 54