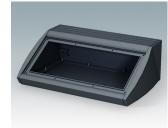

### Sloping front terminal enclosures

- · Ergonomic aluminium instrument enclosures for desktop and wall mounted applications
- · Very robust design in three standard sizes and two colours: light grey and black
- Optional IP 54 models (VDE tested) with gaskets for the front and base panels
- Pre-assembled aluminium case body with flat rear panel for connectors, switches, power inlets etc.
- Stainless steel M3 Torx® T10 and MS M3 Pozidriv fixings supplied
- Four non-slip rubber feet included
- · Accessory front panel is recessed for a membrane keypad
- Pre-punched PCB fixing points in base
- For IP 54 protection accessory PCB pillars are required
- Accessory wall mounting kit.

### **UNIDESK**

## **MET** case

M5320119 UNIDESK M200 Aluminium Black RAL 9005 200x200x102mm

M5330105 UNIDESK M300 IP 54 Aluminium Light grey RAL 7035 300x200x102mm IP 54

M5330109 UNIDESK M300 IP 54 Aluminium Black RAL 9005 300x200x102mm IP 54