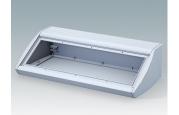

### Sloping front terminal enclosures

- · Ergonomic aluminium instrument enclosures for desktop and wall mounted applications
- · Very robust design in three standard sizes and two colours: light grey and black
- Optional IP 54 models (VDE tested) with gaskets for the front and base panels
- Pre-assembled aluminium case body with flat rear panel for connectors, switches, power inlets etc.
- Stainless steel M3 Torx® T10 and MS M3 Pozidriv fixings supplied
- Four non-slip rubber feet included
- · Accessory front panel is recessed for a membrane keypad
- Pre-punched PCB fixing points in base
- For IP 54 protection accessory PCB pillars are required
- Accessory wall mounting kit.

### **UNIDESK**

#### Select Versions

M5320105 UNIDESK M200 IP 54 Aluminium Light grey RAL 7035 200x200x102mm IP 54

UNIDESK M200 IP 54 Aluminium Black RAL 9005 200x200x102mm

M5320115 UNIDESK M200 Aluminium Light grey RAL 7035 200x200x102mm