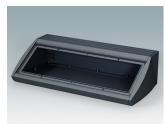

### Sloping front terminal enclosures

- · Ergonomic aluminium instrument enclosures for desktop and wall mounted applications
- · Very robust design in three standard sizes and two colours: light grey and black
- Optional IP 54 models (VDE tested) with gaskets for the front and base panels
- Pre-assembled aluminium case body with flat rear panel for connectors, switches, power inlets etc.
- Stainless steel M3 Torx® T10 and MS M3 Pozidriv fixings supplied
- Four non-slip rubber feet included
- · Accessory front panel is recessed for a membrane keypad
- Pre-punched PCB fixing points in base
- For IP 54 protection accessory PCB pillars are required
- Accessory wall mounting kit.

### **UNIDESK**

#### Select Versions

M5320105 UNIDESK M200 IP 54 Aluminium Light grey RAL 7035 200x200x102mm IP 54

UNIDESK M200 IP 54 Aluminium Black RAL 9005 200x200x102mm

M5320115 UNIDESK M200 Aluminium Light grey RAL 7035 200x200x102mm