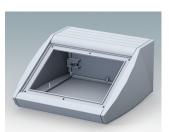

### Sloping front terminal enclosures

- · Ergonomic aluminium instrument enclosures for desktop and wall mounted applications
- · Very robust design in three standard sizes and two colours: light grey and black
- Optional IP 54 models (VDE tested) with gaskets for the front and base panels
- Pre-assembled aluminium case body with flat rear panel for connectors, switches, power inlets etc.
- Stainless steel M3 Torx® T10 and MS M3 Pozidriv fixings supplied
- Four non-slip rubber feet included
- · Accessory front panel is recessed for a membrane keypad
- Pre-punched PCB fixing points in base
- For IP 54 protection accessory PCB pillars are required
- Accessory wall mounting kit.

#### Select Versions

M5320105 UNIDESK M200 IP 54 Aluminium Light grey RAL 7035 200x200x102mm IP 54

UNIDESK M200 IP 54 Aluminium Black RAL 9005 200x200x102mm

M5320115 UNIDESK M200 Aluminium Light grey RAL 7035 200x200x102mm

M5320119 UNIDESK M200 Aluminium Black RAL 9005 200x200x102mm

M5330105 UNIDESK M300 IP 54 Aluminium Light grey RAL 7035 300x200x102mm IP 54

M5330109 UNIDESK M300 IP 54 Aluminium Black RAL 9005 300x200x102mm IP 54