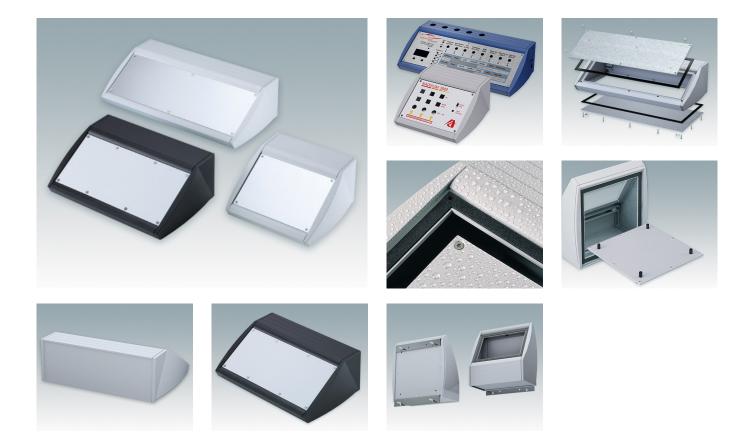

### Sloping front terminal enclosures

- · Ergonomic aluminium instrument enclosures for desktop and wall mounted applications
- · Very robust design in three standard sizes and two colours: light grey and black
- Optional IP 54 models (VDE tested) with gaskets for the front and base panels
- Pre-assembled aluminium case body with flat rear panel for connectors, switches, power inlets etc.
- Stainless steel M3 Torx® T10 and MS M3 Pozidriv fixings supplied
- Four non-slip rubber feet included
- · Accessory front panel is recessed for a membrane keypad
- Pre-punched PCB fixing points in base
- For IP 54 protection accessory PCB pillars are required
- Accessory wall mounting kit.

### **UNIDESK**

## **MET** case