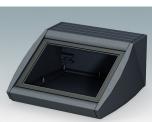

### Sloping front terminal enclosures

- · Ergonomic aluminium instrument enclosures for desktop and wall mounted applications
- · Very robust design in three standard sizes and two colours: light grey and black
- Optional IP 54 models (VDE tested) with gaskets for the front and base panels
- Pre-assembled aluminium case body with flat rear panel for connectors, switches, power inlets etc.
- Stainless steel M3 Torx® T10 and MS M3 Pozidriv fixings supplied
- Four non-slip rubber feet included
- · Accessory front panel is recessed for a membrane keypad
- Pre-punched PCB fixing points in base
- For IP 54 protection accessory PCB pillars are required
- Accessory wall mounting kit.

### **UNIDESK**

## **MET** case