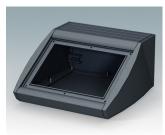

### Sloping front terminal enclosures

- · Ergonomic aluminium instrument enclosures for desktop and wall mounted applications
- · Very robust design in three standard sizes and two colours: light grey and black
- Optional IP 54 models (VDE tested) with gaskets for the front and base panels
- Pre-assembled aluminium case body with flat rear panel for connectors, switches, power inlets etc.
- Stainless steel M3 Torx® T10 and MS M3 Pozidriv fixings supplied
- Four non-slip rubber feet included
- · Accessory front panel is recessed for a membrane keypad
- Pre-punched PCB fixing points in base
- For IP 54 protection accessory PCB pillars are required
- Accessory wall mounting kit.

#### Select Versions

M5320105 UNIDESK M200 IP 54 Aluminium Light grey RAL 7035 200x200x102mm IP 54

UNIDESK M200 IP 54 Aluminium Black RAL 9005 200x200x102mm

M5320115 UNIDESK M200 Aluminium Light grey RAL 7035 200x200x102mm

M5320119 UNIDESK M200 Aluminium Black RAL 9005 200x200x102mm

M5330105 UNIDESK M300 IP 54 Aluminium Light grey RAL 7035 300x200x102mm IP 54

M5330109 UNIDESK M300 IP 54 Aluminium Black RAL 9005 300x200x102mm IP 54