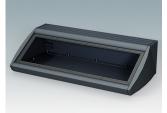

### Sloping front terminal enclosures

- · Ergonomic aluminium instrument enclosures for desktop and wall mounted applications
- · Very robust design in three standard sizes and two colours: light grey and black
- Optional IP 54 models (VDE tested) with gaskets for the front and base panels
- Pre-assembled aluminium case body with flat rear panel for connectors, switches, power inlets etc.
- Stainless steel M3 Torx® T10 and MS M3 Pozidriv fixings supplied
- Four non-slip rubber feet included
- · Accessory front panel is recessed for a membrane keypad
- Pre-punched PCB fixing points in base
- For IP 54 protection accessory PCB pillars are required
- Accessory wall mounting kit.

### **UNIDESK**

#### Select Versions

M5320105 UNIDESK M200 IP 54 Aluminium Light grey RAL 7035 200x200x102mm IP 54

UNIDESK M200 IP 54 Aluminium Black RAL 9005 200x200x102mm

M5320115 UNIDESK M200 Aluminium Light grey RAL 7035 200x200x102mm