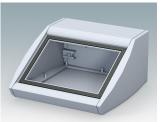

### Sloping front terminal enclosures

- · Ergonomic aluminium instrument enclosures for desktop and wall mounted applications
- · Very robust design in three standard sizes and two colours: light grey and black
- Optional IP 54 models (VDE tested) with gaskets for the front and base panels
- Pre-assembled aluminium case body with flat rear panel for connectors, switches, power inlets etc.
- Stainless steel M3 Torx® T10 and MS M3 Pozidriv fixings supplied
- Four non-slip rubber feet included
- · Accessory front panel is recessed for a membrane keypad
- Pre-punched PCB fixing points in base
- For IP 54 protection accessory PCB pillars are required
- Accessory wall mounting kit.

### **UNIDESK**

## **MET** case