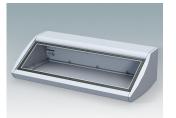

### Sloping front terminal enclosures

- · Ergonomic aluminium instrument enclosures for desktop and wall mounted applications
- · Very robust design in three standard sizes and two colours: light grey and black
- Optional IP 54 models (VDE tested) with gaskets for the front and base panels
- Pre-assembled aluminium case body with flat rear panel for connectors, switches, power inlets etc.
- Stainless steel M3 Torx® T10 and MS M3 Pozidriv fixings supplied
- Four non-slip rubber feet included
- · Accessory front panel is recessed for a membrane keypad
- Pre-punched PCB fixing points in base
- For IP 54 protection accessory PCB pillars are required
- Accessory wall mounting kit.

### **UNIDESK**

## **MET** case

M5330115 UNIDESK M300 Aluminium Light grey RAL 7035 300x200x102mm

M5330119 UNIDESK M300 Aluminium Black RAL 9005 300x200x102mm

M5340105 UNIDESK M400 IP 54 Aluminium Light grey RAL 7035 400x200x102mm IP 54