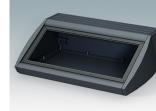

### Sloping front terminal enclosures

- · Ergonomic aluminium instrument enclosures for desktop and wall mounted applications
- · Very robust design in three standard sizes and two colours: light grey and black
- Optional IP 54 models (VDE tested) with gaskets for the front and base panels
- Pre-assembled aluminium case body with flat rear panel for connectors, switches, power inlets etc.
- Stainless steel M3 Torx® T10 and MS M3 Pozidriv fixings supplied
- Four non-slip rubber feet included
- · Accessory front panel is recessed for a membrane keypad
- Pre-punched PCB fixing points in base
- For IP 54 protection accessory PCB pillars are required
- Accessory wall mounting kit.

#### Select Versions

M5320105 UNIDESK M200 IP 54 Aluminium Light grey RAL 7035 200x200x102mm IP 54

UNIDESK M200 IP 54 Aluminium Black RAL 9005 200x200x102mm

M5320115 UNIDESK M200 Aluminium Light grey RAL 7035 200x200x102mm

M5320119 UNIDESK M200 Aluminium Black RAL 9005 200x200x102mm

M5330105 UNIDESK M300 IP 54 Aluminium Light grey RAL 7035 300x200x102mm IP 54

M5330109 UNIDESK M300 IP 54 Aluminium Black RAL 9005 300x200x102mm IP 54