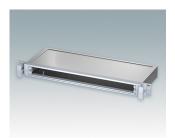

### Robust 19" rack mount enclosures to DIN 41494 and IEC 60297-3

- Exclusive range of 19" rack cases in aluminium in 1U, 2U and 3U sizes
- Three standard depths, custom sizes to order
- Attractive diecast front bezel incorporating unique 'comfort-handles' and rack mounting ears powder painted light grey, RAL 7035
- Robust case body assembly includes flat top and base panels, two side extrusions and the rear panel
- Side extrusions, top, base and rear panels are supplied coated in Iridite NCP clear conductive finish
- Internal guide rails for PCBs and chassis plates
- Front panel (accessory) recessed in bezel for locating keypads or labels
- Accessory internal mounting plates
- · Cases supplied fully assembled.

### **Select Versions**

M5910015 METTEC 19" 1Ux167mm Aluminium Light grey RAL 7035 44x482.6x167.5mm

M5910025 METTEC 19" 1Ux267mm Aluminium Light grey RAL 7035 44x482.6x267.5mm

M5910035 METTEC 19" 1Ux367mm Aluminium Light grey RAL 7035 44x482.6x367.5mm