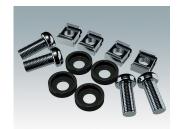

#### Accessory

M5900010 Front panel kit (1U) Aluminium Matt anodised 392.5x2x33.6mm

M5900016 19" mounting kit Black RAL 9005

M5900020 Front panel kit (2U) Aluminium Matt anodised 392.5x2x67.1mm

M5900030 Front panel kit (3U) Aluminium Matt anodised 392.5x2x111mm

M6000035 19" mounting kit Light grey RAL 7035

Subject to technical modification without notice.  $\ensuremath{\texttt{©}}$  OKW Enclosures Ltd