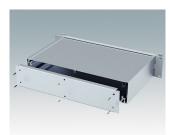

### Robust 19" rack mount enclosures to DIN 41494 and IEC 60297-3

- Exclusive range of 19" rack cases in aluminium in 1U, 2U and 3U sizes
- Three standard depths, custom sizes to order
- Attractive diecast front bezel incorporating unique 'comfort-handles' and rack mounting ears powder painted light grey, RAL 7035
- Robust case body assembly includes flat top and base panels, two side extrusions and the rear panel
- Side extrusions, top, base and rear panels are supplied coated in Iridite NCP clear conductive finish
- Internal guide rails for PCBs and chassis plates
- Front panel (accessory) recessed in bezel for locating keypads or labels
- Accessory internal mounting plates
- · Cases supplied fully assembled.

M5930015 METTEC 19" 3Ux167mm Aluminium Light grey RAL 7035 132.6x482.6x167.5mm

M5930025 METTEC 19" 3Ux267mm Aluminium Light grey RAL 7035 132.6x482.6x267.5mm

M5930035 METTEC 19" 3Ux367mm Aluminium Light grey RAL 7035 132.6x482.6x367.5mm