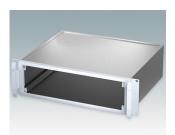

M5930015 METTEC 19" 3Ux167mm Aluminium Light grey RAL 7035 132.6x482.6x167.5mm

M5930025 METTEC 19" 3Ux267mm Aluminium Light grey RAL 7035 132.6x482.6x267.5mm

M5930035 METTEC 19" 3Ux367mm Aluminium Light grey RAL 7035 132.6x482.6x367.5mm