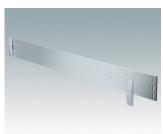

#### Accessory

M5900010 Front panel kit (1U) Aluminium Matt anodised 392.5x2x33.6mm

M5900016 19" mounting kit Black RAL 9005

M5900020 Front panel kit (2U) Aluminium Matt anodised 392.5x2x67.1mm

M5900030 Front panel kit (3U) Aluminium Matt anodised 392.5x2x111mm