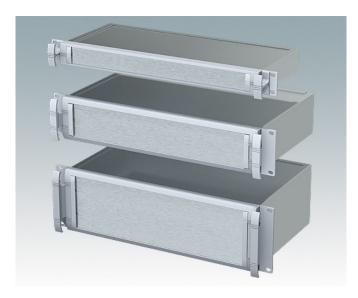

### Robust 19" rack mount enclosures to DIN 41494 and IEC 60297-3

- Exclusive range of 19" rack cases in aluminium in 1U, 2U and 3U sizes
- Three standard depths, custom sizes to order
- Attractive diecast front bezel incorporating unique 'comfort-handles' and rack mounting ears powder painted light grey, RAL 7035
- Robust case body assembly includes flat top and base panels, two side extrusions and the rear panel
- Side extrusions, top, base and rear panels are supplied coated in Iridite NCP clear conductive finish
- Internal guide rails for PCBs and chassis plates
- Front panel (accessory) recessed in bezel for locating keypads or labels
- Accessory internal mounting plates
- · Cases supplied fully assembled.

### **Select Versions**

M5910015 METTEC 19" 1Ux167mm Aluminium Light grey RAL 7035 44x482.6x167.5mm

M5910025 METTEC 19" 1Ux267mm Aluminium Light grey RAL 7035 44x482.6x267.5mm

M5910035 METTEC 19" 1Ux367mm Aluminium Light grey RAL 7035 44x482.6x367.5mm

M5920015 METTEC 19" 2Ux167mm Aluminium Light grey RAL 7035 88x482.6x167.5mm

M5920025 METTEC 19" 2Ux267mm Aluminium Light grey RAL 7035 88x482.6x267.5mm

M5920035 METTEC 19" 2Ux367mm Aluminium Light grey RAL 7035 88x482.6x367.5mm

M5930015 METTEC 19" 3Ux167mm Aluminium Light grey RAL 7035 132.6x482.6x167.5mm

M5930025 METTEC 19" 3Ux267mm Aluminium Light grey RAL 7035 132.6x482.6x267.5mm

M5930035 METTEC 19" 3Ux367mm Aluminium Light grey RAL 7035 132.6x482.6x367.5mm