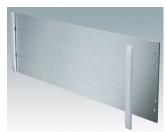

#### Accessory

M5900010 Front panel kit (1U) Aluminium Matt anodised 392.5x2x33.6mm

M5900016 19" mounting kit Black RAL 9005

M5900020 Front panel kit (2U) Aluminium Matt anodised 392.5x2x67.1mm

M5900030 Front panel kit (3U) Aluminium Matt anodised 392.5x2x111mm