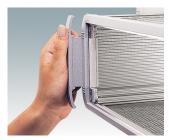

### Robust 19" rack mount enclosures to DIN 41494 and IEC 60297-3

- Exclusive range of 19" rack cases in aluminium in 1U, 2U and 3U sizes
- Three standard depths, custom sizes to order
- Attractive diecast front bezel incorporating unique 'comfort-handles' and rack mounting ears powder painted light grey, RAL 7035
- Robust case body assembly includes flat top and base panels, two side extrusions and the rear panel
- Side extrusions, top, base and rear panels are supplied coated in Iridite NCP clear conductive finish
- Internal guide rails for PCBs and chassis plates
- Front panel (accessory) recessed in bezel for locating keypads or labels
- Accessory internal mounting plates
- · Cases supplied fully assembled.