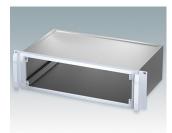

### **Select Versions**

M5910015 METTEC 19" 1Ux167mm Aluminium Light grey RAL 7035 44x482.6x167.5mm

M5910025 METTEC 19" 1Ux267mm Aluminium Light grey RAL 7035 44x482.6x267.5mm

M5910035 METTEC 19" 1Ux367mm Aluminium Light grey RAL 7035 44x482.6x367.5mm