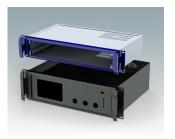

### Robust 19" rack mount enclosures to DIN 41494 and IEC 60297-3

- Exclusive range of 19" rack cases in aluminium in 1U, 2U and 3U sizes
- Three standard depths, custom sizes to order
- Attractive diecast front bezel incorporating unique 'comfort-handles' and rack mounting ears powder painted light grey, RAL 7035
- Robust case body assembly includes flat top and base panels, two side extrusions and the rear panel
- Side extrusions, top, base and rear panels are supplied coated in Iridite NCP clear conductive finish
- Internal guide rails for PCBs and chassis plates
- Front panel (accessory) recessed in bezel for locating keypads or labels
- Accessory internal mounting plates
- · Cases supplied fully assembled.

#### Accessory

M5900010 Front panel kit (1U) Aluminium Matt anodised 392.5x2x33.6mm

M5900016 19" mounting kit Black RAL 9005

M5900020 Front panel kit (2U) Aluminium Matt anodised 392.5x2x67.1mm

M5900030 Front panel kit (3U) Aluminium Matt anodised 392.5x2x111mm