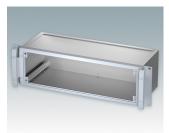

M5920015 METTEC 19" 2Ux167mm Aluminium Light grey RAL 7035 88x482.6x167.5mm

M5920025 METTEC 19" 2Ux267mm Aluminium Light grey RAL 7035 88x482.6x267.5mm

M5920035 METTEC 19" 2Ux367mm Aluminium Light grey RAL 7035 88x482.6x367.5mm