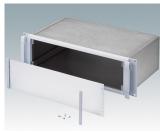

### Robust 19" rack mount enclosures to DIN 41494 and IEC 60297-3

- Exclusive range of 19" rack cases in aluminium in 1U, 2U and 3U sizes
- Three standard depths, custom sizes to order
- Attractive diecast front bezel incorporating unique 'comfort-handles' and rack mounting ears powder painted light grey, RAL 7035
- Robust case body assembly includes flat top and base panels, two side extrusions and the rear panel
- Side extrusions, top, base and rear panels are supplied coated in Iridite NCP clear conductive finish
- Internal guide rails for PCBs and chassis plates
- Front panel (accessory) recessed in bezel for locating keypads or labels
- Accessory internal mounting plates
- · Cases supplied fully assembled.

#### Accessory

M5900010 Front panel kit (1U) Aluminium Matt anodised 392.5x2x33.6mm

M5900016 19" mounting kit Black RAL 9005

M5900020 Front panel kit (2U) Aluminium Matt anodised 392.5x2x67.1mm

M5900030 Front panel kit (3U) Aluminium Matt anodised 392.5x2x111mm