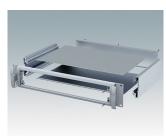

## METTEC 19"

M5900201 Chassis plate (167mm) Aluminium Natural finish 377x149x7.5mm

M5900202 Chassis plate (267mm) Aluminium Natural finish 377x249x7.5mm

M5900203 Chassis plate (367mm) Aluminium Natural finish 377x349x7.5mm

M6000035 19" mounting kit Light grey RAL 7035

Subject to technical modification without notice.  $\ensuremath{\texttt{©}}$  OKW Enclosures Ltd