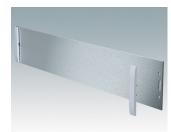

#### Accessory

M5900010 Front panel kit (1U) Aluminium Matt anodised 392.5x2x33.6mm

M5900016 19" mounting kit Black RAL 9005

M5900020 Front panel kit (2U) Aluminium Matt anodised 392.5x2x67.1mm

M5900030 Front panel kit (3U) Aluminium Matt anodised 392.5x2x111mm