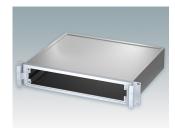

M5930015 METTEC 19" 3Ux167mm Aluminium Light grey RAL 7035 132.6x482.6x167.5mm

M5930025 METTEC 19" 3Ux267mm Aluminium Light grey RAL 7035 132.6x482.6x267.5mm

M5930035 METTEC 19" 3Ux367mm Aluminium Light grey RAL 7035 132.6x482.6x367.5mm