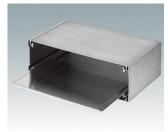

### Robust 19" rack mount enclosures to DIN 41494 and IEC 60297-3

- Exclusive range of 19" rack cases in aluminium in 1U, 2U and 3U sizes
- Three standard depths, custom sizes to order
- Attractive diecast front bezel incorporating unique 'comfort-handles' and rack mounting ears powder painted light grey, RAL 7035
- Robust case body assembly includes flat top and base panels, two side extrusions and the rear panel
- Side extrusions, top, base and rear panels are supplied coated in Iridite NCP clear conductive finish
- Internal guide rails for PCBs and chassis plates
- Front panel (accessory) recessed in bezel for locating keypads or labels
- Accessory internal mounting plates
- · Cases supplied fully assembled.

M5920015 METTEC 19" 2Ux167mm Aluminium Light grey RAL 7035 88x482.6x167.5mm

M5920025 METTEC 19" 2Ux267mm Aluminium Light grey RAL 7035 88x482.6x267.5mm

M5920035 METTEC 19" 2Ux367mm Aluminium Light grey RAL 7035 88x482.6x367.5mm