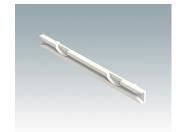

#### **Select Versions**

M5600001 PCB mounting kit PA 6 Black RAL 9005

M5700202 PCB guide, 216mm PA 6/6 (UL 94 V-2) White

M5700203 PCB guide, 102mm PA 6/6 (UL 94 V-2) White

M6490010 PCB Guide, 102 mm PA 6/6 (UL 94 V-0) Natural finish 101.6x7.5x3.5mm

M6490020 PCB Guide, 140 mm PA 6/6 (UL 94 V-0) Natural finish 139.7x7.5x3.5mm