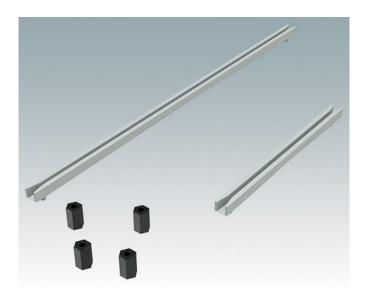

### Universal accessories for mounting PCBs in any enclosures

- M3 plastic PCB mounting pillars, 10 mm high
- Snap-in PCB guides for 1.6 mm thick PCBs.

#### **Select Versions**

M5600001 PCB mounting kit PA 6 Black RAL 9005

M5700202 PCB guide, 216mm PA 6/6 (UL 94 V-2) White

M5700203 PCB guide, 102mm PA 6/6 (UL 94 V-2) White

M6490010 PCB Guide, 102 mm PA 6/6 (UL 94 V-0) Natural finish 101.6x7.5x3.5mm

M6490020 PCB Guide, 140 mm PA 6/6 (UL 94 V-0) Natural finish 139.7x7.5x3.5mm