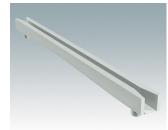

### Universal accessories for mounting PCBs in any enclosures

- M3 plastic PCB mounting pillars, 10 mm high
- Snap-in PCB guides for 1.6 mm thick PCBs.

#### **Select Versions**

M5600001 PCB mounting kit PA 6 Black RAL 9005

M5700202 PCB guide, 216mm PA 6/6 (UL 94 V-2) White

M5700203 PCB guide, 102mm PA 6/6 (UL 94 V-2) White

M6490010 PCB Guide, 102 mm PA 6/6 (UL 94 V-0) Natural finish 101.6x7.5x3.5mm