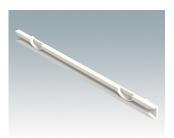

#### **Select Versions**

M5600001 PCB mounting kit PA 6 Black RAL 9005

M5700202 PCB guide, 216mm PA 6/6 (UL 94 V-2) White

M5700203 PCB guide, 102mm PA 6/6 (UL 94 V-2) White

M6490010 PCB Guide, 102 mm PA 6/6 (UL 94 V-0) Natural finish 101.6x7.5x3.5mm

M6490020 PCB Guide, 140 mm PA 6/6 (UL 94 V-0) Natural finish 139.7x7.5x3.5mm