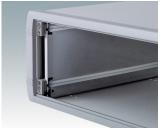

### Universal accessories for mounting PCBs in any enclosures

- M3 plastic PCB mounting pillars, 10 mm high
- Snap-in PCB guides for 1.6 mm thick PCBs.

#### **Select Versions**

M5600001 PCB mounting kit PA 6 Black RAL 9005

M5700202 PCB guide, 216mm PA 6/6 (UL 94 V-2) White

M5700203 PCB guide, 102mm PA 6/6 (UL 94 V-2) White

M6490010 PCB Guide, 102 mm PA 6/6 (UL 94 V-0) Natural finish 101.6x7.5x3.5mm