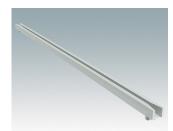

### Universal accessories for mounting PCBs in any enclosures

- M3 plastic PCB mounting pillars, 10 mm high
- Snap-in PCB guides for 1.6 mm thick PCBs.

#### **Select Versions**

M5600001 PCB mounting kit PA 6 Black RAL 9005

M5700202 PCB guide, 216mm PA 6/6 (UL 94 V-2) White

M5700203 PCB guide, 102mm PA 6/6 (UL 94 V-2) White

M6490010 PCB Guide, 102 mm PA 6/6 (UL 94 V-0) Natural finish 101.6x7.5x3.5mm