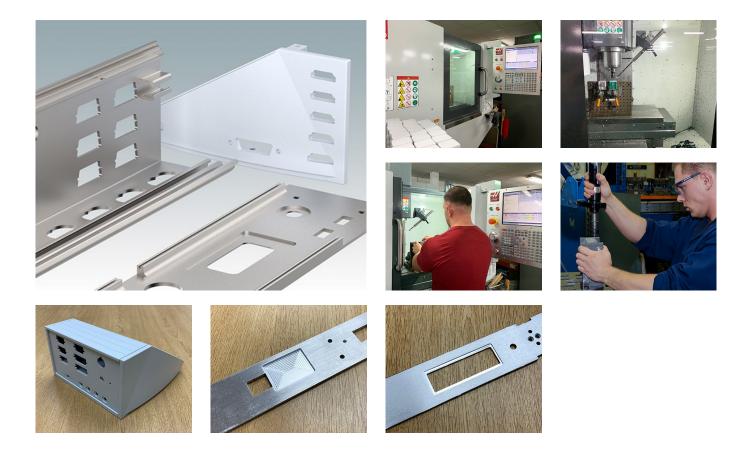

## CNC MILLING, DRILLING AND TAPPING MET Case

Our factory is equipped with state-of-the-art CNC milling machines which guarantee uniformity and a high quality finish on all drilling, milling, and tapping processes.

We can machine any of our case extrusion profiles and panels with holes and slots for mounting connectors, switches, displays, fan units etc. Tapping of metric and imperial threads can also be carried out.

Our machining tolerance is +/- 0.1 mm for cut-outs, recessed areas, holes etc. of lengths up to 30 mm, and +/- 0.15 mm for lengths up to 120 mm. The minimum corner radius is 1 mm.

We work to your drawings and specifications.