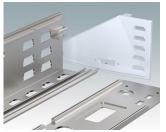

## CNC MILLING, DRILLING AND TAPPING MET Case

Our factory is equipped with state-of-the-art CNC milling machines which guarantee uniformity and a high quality finish on all drilling, milling, and tapping processes.

We can machine any of our case extrusion profiles and panels with holes and slots for mounting connectors, switches, displays, fan units etc. Tapping of metric and imperial threads can also be carried out.

Our machining tolerance is +/- 0.1 mm for cut-outs, recessed areas, holes etc. of lengths up to 30 mm, and +/- 0.15 mm for lengths up to 120 mm. The minimum corner radius is 1 mm.

We work to your drawings and specifications.