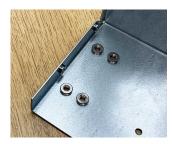

#### What we can fit:

- Metric fasteners (unified on request)
- Typically with M2, M2.5, M3, M4, M5 and M6 threads
- · Self-clinch nuts, studs, blind standoffs, through standoffs
- PCB Clip-on Standoffs, 90 degree panel nuts, cable tie mounts.
- Earth studs on to aluminium panels and earth tags on to steel panels
- Concealed head threaded studs to avoid any witness on the external surface of the panel.
- As an alternative to inserts, we can also create a burst hole in the sheet material and tap the required thread

### **Select Versions**

M0000700 Flush Head Fixing Studs Steel

M0000701 Through Standoffs Steel

M0000702 Blind Standoffs Steel

M0000703 Concealed Head Standoffs Steel

M0000704 PCB Standoffs Steel

M0000720 Self-Clinch Nuts