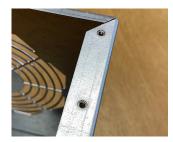

#### What we can fit:

- Metric fasteners (unified on request)
- Typically with M2, M2.5, M3, M4, M5 and M6 threads
- · Self-clinch nuts, studs, blind standoffs, through standoffs
- PCB Clip-on Standoffs, 90 degree panel nuts, cable tie mounts.
- Earth studs on to aluminium panels and earth tags on to steel panels
- Concealed head threaded studs to avoid any witness on the external surface of the panel.
- As an alternative to inserts, we can also create a burst hole in the sheet material and tap the required thread

### **Select Versions**

M0000700 Flush Head Fixing Studs Steel

M0000701 Through Standoffs Steel

M0000702 Blind Standoffs Steel

M0000703 Concealed Head Standoffs Steel

M0000704 PCB Standoffs Steel

M0000720 Self-Clinch Nuts