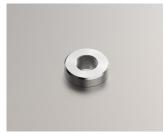

### **Select Versions**

M0000700 Flush Head Fixing Studs Steel

M0000701 Through Standoffs Steel

M0000702 Blind Standoffs Steel

M0000703 Concealed Head Standoffs Steel

M0000704 PCB Standoffs Steel

M0000720 Self-Clinch Nuts