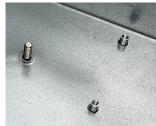

#### What we can fit:

- Metric fasteners (unified on request)
- Typically with M2, M2.5, M3, M4, M5 and M6 threads
- · Self-clinch nuts, studs, blind standoffs, through standoffs
- PCB Clip-on Standoffs, 90 degree panel nuts, cable tie mounts.
- Earth studs on to aluminium panels and earth tags on to steel panels
- Concealed head threaded studs to avoid any witness on the external surface of the panel.
- As an alternative to inserts, we can also create a burst hole in the sheet material and tap the required thread

### **Select Versions**

M0000700 Flush Head Fixing Studs Steel

M0000701 Through Standoffs Steel

M0000702 Blind Standoffs Steel

M0000703 Concealed Head Standoffs Steel

M0000704 PCB Standoffs Steel

M0000720 Self-Clinch Nuts

M0000721 Right Angle Panel Nuts

M0000730 Cable Tie Mounts Steel

Subject to technical modification without notice.  $\ensuremath{\texttt{©}}$  OKW Enclosures Ltd