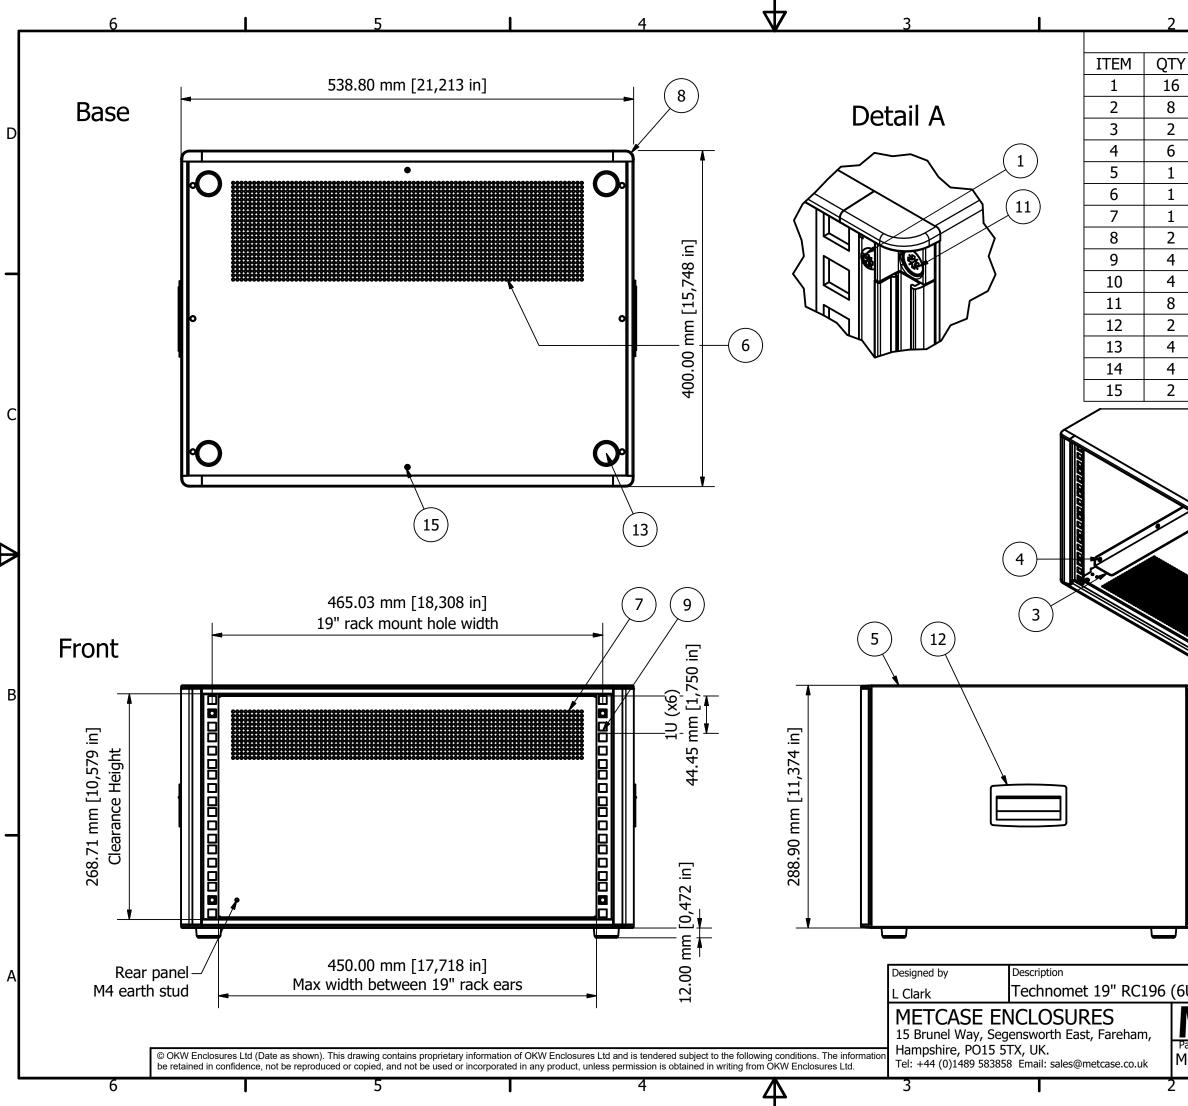

|                         |                 | 1                                 |          |
|-------------------------|-----------------|-----------------------------------|----------|
|                         | PARTS L         | IST                               |          |
| Υ                       | PART NUMBER     | DESCRIPTION                       |          |
| 5                       | M3x8mm Pan      | 19" Rack Bracket Screws           |          |
|                         | M6420000        | Trim Clips                        |          |
|                         | M6604100        |                                   | C        |
| )                       | M4x12mm Pan     | Support Runner Screws             |          |
|                         | M6602006        | Cover                             |          |
|                         | M6603216        | Base/Internal Sides Sub-Assy      |          |
|                         | M6603406        | Rear Panel                        |          |
|                         | M6600106        | Bezel (Front + Rear)              |          |
|                         | M6604006        | 19" Rack Mount Brackets           | _        |
|                         | M6600016        | Trims (Front + Rear)              |          |
|                         | M4x16 Screw     | Bezel Screws                      |          |
|                         | M6000022        | Side Handles                      |          |
| •                       | M6420105        | Technofeet                        |          |
|                         | M5900035        | 19" Panel Screw Kit               |          |
|                         | M3x6mm CSK      | Base Panel Screws                 | _        |
|                         | A               |                                   | 4        |
|                         | Side            |                                   | <b>-</b> |
| ,                       |                 | FIRST ANGLE PROJECTION Date Scale | ٩        |
| (6U                     | x 540 x 400 mm) | , 01/07/2018 <u>1</u> :4.5        | -        |
| Part Number Issue Sheet |                 |                                   |          |
| M6                      | 619645          | 1 1/2                             |          |
|                         | Γ               | 1                                 |          |
|                         |                 |                                   |          |