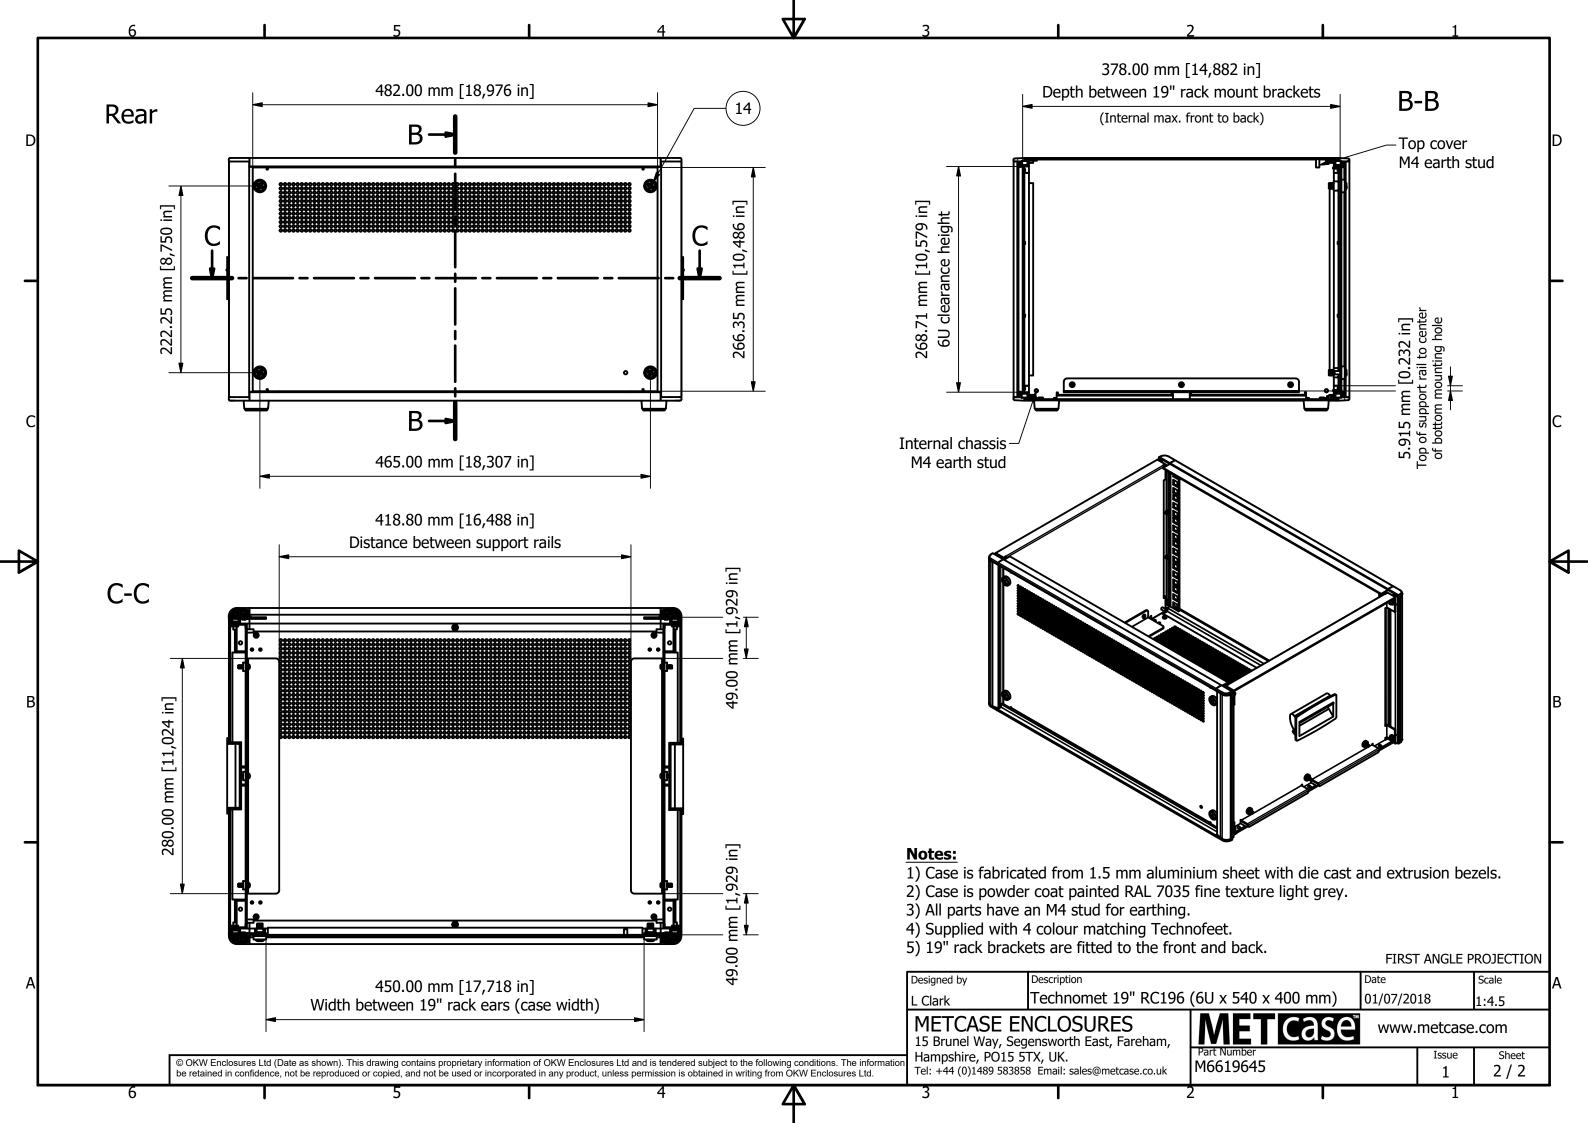

|                         |                 | 1                                 |          |
|-------------------------|-----------------|-----------------------------------|----------|
|                         | PARTS L         | IST                               |          |
| Υ                       | PART NUMBER     | DESCRIPTION                       |          |
| 5                       | M3x8mm Pan      | 19" Rack Bracket Screws           |          |
|                         | M6420000        | Trim Clips                        |          |
|                         | M6604100        |                                   | C        |
| )                       | M4x12mm Pan     | Support Runner Screws             |          |
|                         | M6602006        | Cover                             |          |
|                         | M6603216        | Base/Internal Sides Sub-Assy      |          |
|                         | M6603406        | Rear Panel                        |          |
|                         | M6600106        | Bezel (Front + Rear)              |          |
|                         | M6604006        | 19" Rack Mount Brackets           | _        |
|                         | M6600016        | Trims (Front + Rear)              |          |
|                         | M4x16 Screw     | Bezel Screws                      |          |
|                         | M6000022        | Side Handles                      |          |
| •                       | M6420105        | Technofeet                        |          |
|                         | M5900035        | 19" Panel Screw Kit               |          |
|                         | M3x6mm CSK      | Base Panel Screws                 | _        |
|                         | A               |                                   | 4        |
|                         | Side            |                                   | <b>-</b> |
| ,                       |                 | FIRST ANGLE PROJECTION Date Scale | ٩        |
| (6U                     | x 540 x 400 mm) | , 01/07/2018 <u>1</u> :4.5        | -        |
| Part Number Issue Sheet |                 |                                   |          |
| M6                      | 619645          | 1 1/2                             |          |
|                         | Γ               | 1                                 |          |
|                         |                 |                                   |          |