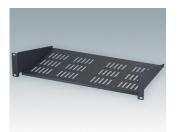

#### Select Versions

M6119264 19"x2U Cantilever Rack Shelf Mild Steel CR4 Anthracite RAL 7016 88.1x482.6x280mm

M6119265 19"x2U Cantilever Rack Shelf Mild Steel CR4 Light grey RAL 7035 88.1x482.6x280mm

M6119284 19"x2U Cantilever Rack Shelf Mild Steel CR4 Anthracite RAL 7016 88.1x482.6x400mm

M6119285 19"x2U Cantilever Rack Shelf Mild Steel CR4 Light grey RAL 7035 88.1x482.6x400mm