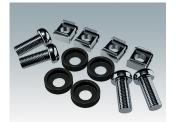

### Accessory

M5900016 19" mounting kit Black RAL 9005

M6000035 19" mounting kit Light grey RAL 7035

Subject to technical modification without notice. © OKW Enclosures Ltd