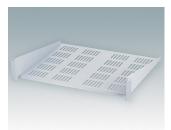

## **19" CANTILEVER SHELVES**

### Universal design for mounting to any standard 19" rack or cabinet.

- Conforms to DIN 41494 and IEC 60297-3
- · Allow easy installation of equipment that does not have any built-in rack mounting facilities
- · Made of CR4 mild steel and painted in a tough powder polyester paint finish
- Slots in the bottom aid in-rack ventilation
- Other sizes can be made to order.

#### Select Versions

M6119264 19"x2U Cantilever Rack Shelf Mild Steel CR4 Anthracite RAL 7016 88.1x482.6x280mm

M6119265 19"x2U Cantilever Rack Shelf Mild Steel CR4 Light grey RAL 7035 88.1x482.6x280mm

M6119284 19"x2U Cantilever Rack Shelf Mild Steel CR4 Anthracite RAL 7016 88.1x482.6x400mm

M6119285 19"x2U Cantilever Rack Shelf Mild Steel CR4 Light grey RAL 7035 88.1x482.6x400mm