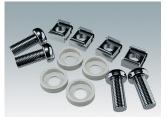

### Accessory

M5900016 19" mounting kit Black RAL 9005

M6000035 19" mounting kit Light grey RAL 7035

Subject to technical modification without notice. © OKW Enclosures Ltd