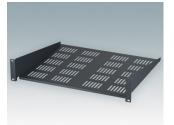

#### Select Versions

M6119264 19"x2U Cantilever Rack Shelf Mild Steel CR4 Anthracite RAL 7016 88.1x482.6x280mm

M6119265 19"x2U Cantilever Rack Shelf Mild Steel CR4 Light grey RAL 7035 88.1x482.6x280mm

M6119284 19"x2U Cantilever Rack Shelf Mild Steel CR4 Anthracite RAL 7016 88.1x482.6x400mm

M6119285 19"x2U Cantilever Rack Shelf Mild Steel CR4 Light grey RAL 7035 88.1x482.6x400mm