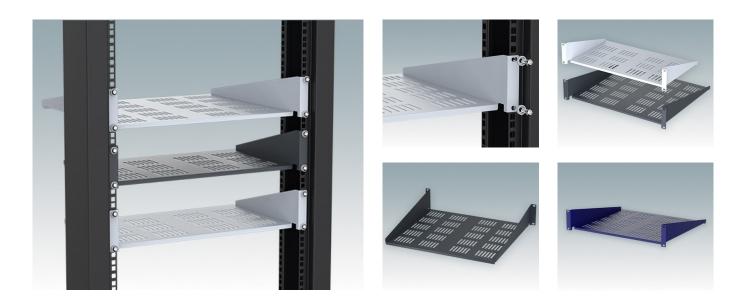

## **19" CANTILEVER SHELVES**

### Universal design for mounting to any standard 19" rack or cabinet.

- Conforms to DIN 41494 and IEC 60297-3
- · Allow easy installation of equipment that does not have any built-in rack mounting facilities
- · Made of CR4 mild steel and painted in a tough powder polyester paint finish
- Slots in the bottom aid in-rack ventilation
- Other sizes can be made to order.

#### Select Versions

M6119264 19"x2U Cantilever Rack Shelf Mild Steel CR4 Anthracite RAL 7016 88.1x482.6x280mm

M6119265 19"x2U Cantilever Rack Shelf Mild Steel CR4 Light grey RAL 7035 88.1x482.6x280mm

M6119284 19"x2U Cantilever Rack Shelf Mild Steel CR4 Anthracite RAL 7016 88.1x482.6x400mm