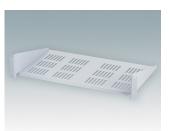

#### Select Versions

M6119264 19"x2U Cantilever Rack Shelf Mild Steel CR4 Anthracite RAL 7016 88.1x482.6x280mm

M6119265 19"x2U Cantilever Rack Shelf Mild Steel CR4 Light grey RAL 7035 88.1x482.6x280mm

M6119284 19"x2U Cantilever Rack Shelf Mild Steel CR4 Anthracite RAL 7016 88.1x482.6x400mm

M6119285 19"x2U Cantilever Rack Shelf Mild Steel CR4 Light grey RAL 7035 88.1x482.6x400mm