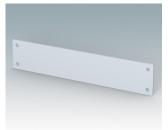

### Accessory

M5100510 Front/rear panel AN (size 1 & 3) Aluminium Matt anodised 129.5x2x33.6mm

M5100515 Front/rear panel PN (size 1 & 3) Aluminium Light grey RAL 7035 129.5x1.5x33.6mm

M5100520 Front/rear panel kit AN (size 2 & 4) Aluminium Matt anodised 129.5x2x65.1mm

M5100525 Front/ rear panel PN (size 2 & 4) Aluminium Light grey RAL 7035 129.5x1.5x65.1mm

M5100550 Front/rear panel kit AN (size 5 & 7) Aluminium Matt anodised 169.5x2x33.6mm

M5600010 PCB/Panel Fixing Screws, M3 Steel Zinc coated 6mm

M5100555 Front/rear panel PN (size 5 & 7) Aluminium Light grey RAL 7035 169.5x1.5x33.6mm

M5100560 Front/rear panel kit AN (size 6 & 8) Aluminium Matt anodised

169.5x2x65.1mm

M5100565 Front/rear panel PN (size 6 & 8) Aluminium Light grey RAL 7035 169.5x1.5x65.1mm