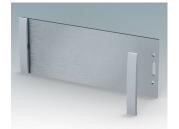

# MET case

M5117115 MINIMET 5 Aluminium Light grey RAL 7035 174.5x160x38.5mm

M5117125 MINIMET 6 Aluminium Light grey RAL 7035 174.5x160x70mm

M5117215 MINIMET 7 Aluminium Light grey RAL 7035 174.5x240x38.5mm

M5117225 MINIMET 8 Aluminium Light grey RAL 7035 174.5x240x70mm