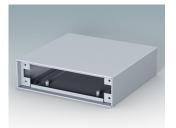

### For small desktop and portable electronics

- · Compact aluminium instrument enclosures in eight standard sizes
- · Stylish, lightweight and versatile design, simple and fast assembly technique
- · Removable base panel pre-fitted with four M3 PCB screw pillars
- · Accessories: anodised front/rear panels and painted front/rear panels
- Front panels are recessed by 8 mm or 14 mm
- Four self-adhesive non-slip feet included.

### Select Versions

M5113115 MINIMET 1 Aluminium Light grey RAL 7035 134.5x130x38.5mm

M5113125 MINIMET 2 Aluminium Light grey RAL 7035 134.5x130x70mm

M5113215 MINIMET 3 Aluminium Light grey RAL 7035 134.5x200x38.5mm

## MINIMET