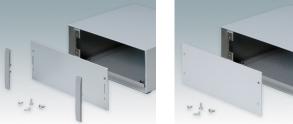

### Accessory

M5100510 Front/rear panel AN (size 1 & 3) Aluminium Matt anodised 129.5x2x33.6mm

M5100515 Front/rear panel PN (size 1 & 3) Aluminium Light grey RAL 7035 129.5x1.5x33.6mm

M5100520 Front/rear panel kit AN (size 2 & 4) Aluminium Matt anodised 129.5x2x65.1mm

M5100525 Front/ rear panel PN (size 2 & 4) Aluminium Light grey RAL 7035 129.5x1.5x65.1mm

M5100550 Front/rear panel kit AN (size 5 & 7) Aluminium Matt anodised 169.5x2x33.6mm

M5600010 PCB/Panel Fixing Screws, M3 Steel Zinc coated 6mm

M5100555 Front/rear panel PN (size 5 & 7) Aluminium Light grey RAL 7035 169.5x1.5x33.6mm

M5100560 Front/rear panel kit AN (size 6 & 8) Aluminium Matt anodised

169.5x2x65.1mm

M5100565 Front/rear panel PN (size 6 & 8) Aluminium Light grey RAL 7035 169.5x1.5x65.1mm