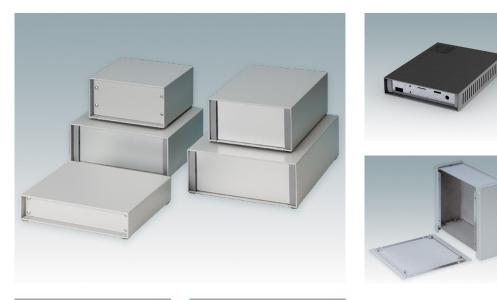

### For small desktop and portable electronics

- · Compact aluminium instrument enclosures in eight standard sizes
- · Stylish, lightweight and versatile design, simple and fast assembly technique
- · Removable base panel pre-fitted with four M3 PCB screw pillars
- · Accessories: anodised front/rear panels and painted front/rear panels
- Front panels are recessed by 8 mm or 14 mm
- Four self-adhesive non-slip feet included.

### Select Versions

M5113115 MINIMET 1 Aluminium Light grey RAL 7035 134.5x130x38.5mm

M5113125 MINIMET 2 Aluminium Light grey RAL 7035 134.5x130x70mm

M5113215 MINIMET 3 Aluminium Light grey RAL 7035 134.5x200x38.5mm

M5113225 MINIMET 4 Aluminium Light grey RAL 7035 134.5x200x70mm

# MET case

M5117115 MINIMET 5 Aluminium Light grey RAL 7035 174.5x160x38.5mm

M5117125 MINIMET 6 Aluminium Light grey RAL 7035 174.5x160x70mm

M5117215 MINIMET 7 Aluminium Light grey RAL 7035 174.5x240x38.5mm

M5117225 MINIMET 8 Aluminium Light grey RAL 7035 174.5x240x70mm