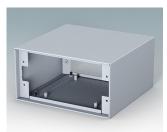

### For small desktop and portable electronics

- · Compact aluminium instrument enclosures in eight standard sizes
- · Stylish, lightweight and versatile design, simple and fast assembly technique
- · Removable base panel pre-fitted with four M3 PCB screw pillars
- · Accessories: anodised front/rear panels and painted front/rear panels
- Front panels are recessed by 8 mm or 14 mm
- Four self-adhesive non-slip feet included.

# MET case

M5117115 MINIMET 5 Aluminium Light grey RAL 7035 174.5x160x38.5mm

M5117125 MINIMET 6 Aluminium Light grey RAL 7035 174.5x160x70mm

M5117215 MINIMET 7 Aluminium Light grey RAL 7035 174.5x240x38.5mm

## MINIMET