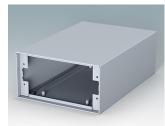

### For small desktop and portable electronics

- · Compact aluminium instrument enclosures in eight standard sizes
- · Stylish, lightweight and versatile design, simple and fast assembly technique
- · Removable base panel pre-fitted with four M3 PCB screw pillars
- · Accessories: anodised front/rear panels and painted front/rear panels
- Front panels are recessed by 8 mm or 14 mm
- Four self-adhesive non-slip feet included.

# MET case

M5117115 MINIMET 5 Aluminium Light grey RAL 7035 174.5x160x38.5mm

M5117125 MINIMET 6 Aluminium Light grey RAL 7035 174.5x160x70mm

M5117215 MINIMET 7 Aluminium Light grey RAL 7035 174.5x240x38.5mm

## MINIMET