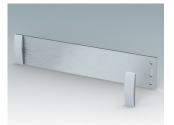

### For small desktop and portable electronics

- · Compact aluminium instrument enclosures in eight standard sizes
- · Stylish, lightweight and versatile design, simple and fast assembly technique
- · Removable base panel pre-fitted with four M3 PCB screw pillars
- · Accessories: anodised front/rear panels and painted front/rear panels
- Front panels are recessed by 8 mm or 14 mm
- Four self-adhesive non-slip feet included.

### Select Versions

M5113115 MINIMET 1 Aluminium Light grey RAL 7035 134.5x130x38.5mm

M5113125 MINIMET 2 Aluminium Light grey RAL 7035 134.5x130x70mm

M5113215 MINIMET 3 Aluminium Light grey RAL 7035 134.5x200x38.5mm

M5113225 MINIMET 4 Aluminium Light grey RAL 7035 134.5x200x70mm