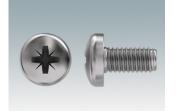

M5100525 Front/ rear panel PN (size 2 & 4) Aluminium Light grey RAL 7035 129.5x1.5x65.1mm

M5100550 Front/rear panel kit AN (size 5 & 7) Aluminium Matt anodised 169.5x2x33.6mm

M5600010 PCB/Panel Fixing Screws, M3 Steel Zinc coated 6mm