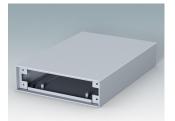

### For small desktop and portable electronics

- · Compact aluminium instrument enclosures in eight standard sizes
- · Stylish, lightweight and versatile design, simple and fast assembly technique
- · Removable base panel pre-fitted with four M3 PCB screw pillars
- · Accessories: anodised front/rear panels and painted front/rear panels
- Front panels are recessed by 8 mm or 14 mm
- Four self-adhesive non-slip feet included.

### Select Versions

M5113115 MINIMET 1 Aluminium Light grey RAL 7035 134.5x130x38.5mm

M5113125 MINIMET 2 Aluminium Light grey RAL 7035 134.5x130x70mm

M5113215 MINIMET 3 Aluminium Light grey RAL 7035 134.5x200x38.5mm

## MINIMET