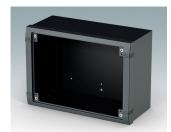

### Wall mount enclosures for indoor electronic instruments, controls and HMI

- · Very modern design in three standard sizes
- · Total access to the electronics during installation and servicing
- · Rear section includes holes for fitting PCBs and internal mounting plates
- · Cable glands and connectors can be mounted to the underside of the rear section
- Top section fits over the rear panel and also secures the front bezel
- · Die cast front bezel provides a modern look to the cases
- Front panels recessed in the bezel to protect controls
- Pre-punched wall mounting points in the rear panel
- Four M4 earth studs provided inside
- · Two standard colour combinations grey or black
- · All fixings supplied with case
- · Accessory anodised aluminium front panels
- · Accessory internal mounting plate kit and PCB screw pillars.

#### **Select Versions**

M5825105 Datamet S Aluminium Light grey/window grey RAL 7035/7040 250x180x116.5mm

M5825109 Datamet S Aluminium Black RAL 9005 250x180x116.5mm

M5835105 Datamet M Aluminium Light grey/window grey RAL 7035/7040 350x250x116.5mm

M5835109 Datamet M Aluminium Black RAL 9005 350x250x116.5mm

M5840105 Datamet L Aluminium Light grey/window grey RAL 7035/7040 400x300x116.5mm

M5840109 Datamet L Aluminium Black RAL 9005 400x300x116.5mm