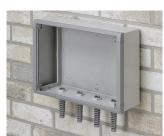

### Wall mount enclosures for indoor electronic instruments, controls and HMI

- · Very modern design in three standard sizes
- · Total access to the electronics during installation and servicing
- · Rear section includes holes for fitting PCBs and internal mounting plates
- · Cable glands and connectors can be mounted to the underside of the rear section
- Top section fits over the rear panel and also secures the front bezel
- · Die cast front bezel provides a modern look to the cases
- Front panels recessed in the bezel to protect controls
- Pre-punched wall mounting points in the rear panel
- Four M4 earth studs provided inside
- · Two standard colour combinations grey or black
- · All fixings supplied with case
- · Accessory anodised aluminium front panels
- · Accessory internal mounting plate kit and PCB screw pillars.