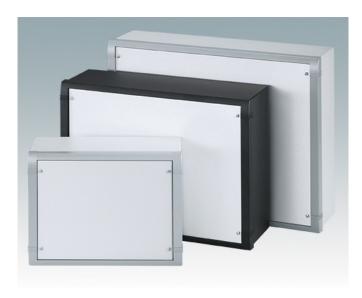

### Wall mount enclosures for indoor electronic instruments, controls and HMI

- · Very modern design in three standard sizes
- · Total access to the electronics during installation and servicing
- · Rear section includes holes for fitting PCBs and internal mounting plates
- · Cable glands and connectors can be mounted to the underside of the rear section
- Top section fits over the rear panel and also secures the front bezel
- · Die cast front bezel provides a modern look to the cases
- Front panels recessed in the bezel to protect controls
- Pre-punched wall mounting points in the rear panel
- Four M4 earth studs provided inside
- · Two standard colour combinations grey or black
- · All fixings supplied with case
- · Accessory anodised aluminium front panels
- · Accessory internal mounting plate kit and PCB screw pillars.

#### **Select Versions**

M5825105 Datamet S Aluminium Light grey/window grey RAL 7035/7040 250x180x116.5mm

M5825109 Datamet S Aluminium Black RAL 9005 250x180x116.5mm

M5835105 Datamet M Aluminium Light grey/window grey RAL 7035/7040 350x250x116.5mm

M5835109 Datamet M Aluminium Black RAL 9005 350x250x116.5mm

M5840105 Datamet L Aluminium Light grey/window grey RAL 7035/7040 400x300x116.5mm

M5840109 Datamet L Aluminium Black RAL 9005 400x300x116.5mm