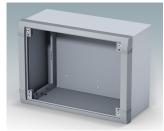

### Wall mount enclosures for indoor electronic instruments, controls and HMI

- · Very modern design in three standard sizes
- · Total access to the electronics during installation and servicing
- · Rear section includes holes for fitting PCBs and internal mounting plates
- · Cable glands and connectors can be mounted to the underside of the rear section
- Top section fits over the rear panel and also secures the front bezel
- · Die cast front bezel provides a modern look to the cases
- Front panels recessed in the bezel to protect controls
- Pre-punched wall mounting points in the rear panel
- Four M4 earth studs provided inside
- · Two standard colour combinations grey or black
- · All fixings supplied with case
- · Accessory anodised aluminium front panels
- · Accessory internal mounting plate kit and PCB screw pillars.