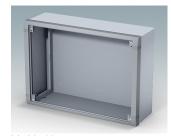

### Wall mount enclosures for indoor electronic instruments, controls and HMI

- · Very modern design in three standard sizes
- · Total access to the electronics during installation and servicing
- · Rear section includes holes for fitting PCBs and internal mounting plates
- · Cable glands and connectors can be mounted to the underside of the rear section
- Top section fits over the rear panel and also secures the front bezel
- · Die cast front bezel provides a modern look to the cases
- Front panels recessed in the bezel to protect controls
- Pre-punched wall mounting points in the rear panel
- Four M4 earth studs provided inside
- · Two standard colour combinations grey or black
- · All fixings supplied with case
- · Accessory anodised aluminium front panels
- · Accessory internal mounting plate kit and PCB screw pillars.

### Accessory

M5600001 PCB mounting kit PA 6 Black RAL 9005

M5800040 Front panel L Aluminium Matt anodised 370x2x279.5mm

M5600010 PCB/Panel Fixing Screws, M3 Steel Zinc coated 6mm

M5804125 Mounting plate kit S Aluminium Matt anodised 175x120x1.5mm

M5800025 Front panel S Aluminium Matt anodised 220x2x159.5mm

M5804135 Mounting plate kit M Aluminium Matt anodised 275x190x1.5mm

M5800035 Front panel M Aluminium Matt anodised 320x2x229.5mm

M5804140 Mounting plate kit L Aluminium Matt anodised 325x240x1.5mm