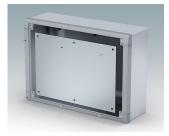

### Wall mount enclosures for indoor electronic instruments, controls and HMI

- · Very modern design in three standard sizes
- · Total access to the electronics during installation and servicing
- · Rear section includes holes for fitting PCBs and internal mounting plates
- · Cable glands and connectors can be mounted to the underside of the rear section
- Top section fits over the rear panel and also secures the front bezel
- · Die cast front bezel provides a modern look to the cases
- Front panels recessed in the bezel to protect controls
- Pre-punched wall mounting points in the rear panel
- Four M4 earth studs provided inside
- · Two standard colour combinations grey or black
- · All fixings supplied with case
- · Accessory anodised aluminium front panels
- · Accessory internal mounting plate kit and PCB screw pillars.