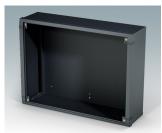

### Wall mount enclosures for indoor electronic instruments, controls and HMI

- · Very modern design in three standard sizes
- · Total access to the electronics during installation and servicing
- · Rear section includes holes for fitting PCBs and internal mounting plates
- · Cable glands and connectors can be mounted to the underside of the rear section
- Top section fits over the rear panel and also secures the front bezel
- · Die cast front bezel provides a modern look to the cases
- Front panels recessed in the bezel to protect controls
- Pre-punched wall mounting points in the rear panel
- Four M4 earth studs provided inside
- · Two standard colour combinations grey or black
- · All fixings supplied with case
- · Accessory anodised aluminium front panels
- · Accessory internal mounting plate kit and PCB screw pillars.

# **MET** case