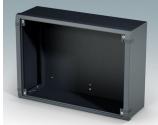

### Wall mount enclosures for indoor electronic instruments, controls and HMI

- · Very modern design in three standard sizes
- · Total access to the electronics during installation and servicing
- · Rear section includes holes for fitting PCBs and internal mounting plates
- · Cable glands and connectors can be mounted to the underside of the rear section
- Top section fits over the rear panel and also secures the front bezel
- · Die cast front bezel provides a modern look to the cases
- Front panels recessed in the bezel to protect controls
- Pre-punched wall mounting points in the rear panel
- Four M4 earth studs provided inside
- · Two standard colour combinations grey or black
- · All fixings supplied with case
- · Accessory anodised aluminium front panels
- · Accessory internal mounting plate kit and PCB screw pillars.

#### **Select Versions**

M5825105 Datamet S Aluminium Light grey/window grey RAL 7035/7040 250x180x116.5mm

M5825109 Datamet S Aluminium Black RAL 9005 250x180x116.5mm

M5835105 Datamet M Aluminium Light grey/window grey RAL 7035/7040 350x250x116.5mm

M5835109 Datamet M Aluminium Black RAL 9005 350x250x116.5mm

M5840105 Datamet L Aluminium Light grey/window grey RAL 7035/7040 400x300x116.5mm

M5840109 Datamet L Aluminium Black RAL 9005 400x300x116.5mm