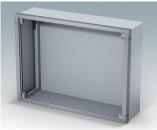

### Wall mount enclosures for indoor electronic instruments, controls and HMI

- · Very modern design in three standard sizes
- · Total access to the electronics during installation and servicing
- · Rear section includes holes for fitting PCBs and internal mounting plates
- · Cable glands and connectors can be mounted to the underside of the rear section
- Top section fits over the rear panel and also secures the front bezel
- · Die cast front bezel provides a modern look to the cases
- Front panels recessed in the bezel to protect controls
- Pre-punched wall mounting points in the rear panel
- Four M4 earth studs provided inside
- · Two standard colour combinations grey or black
- · All fixings supplied with case
- · Accessory anodised aluminium front panels
- · Accessory internal mounting plate kit and PCB screw pillars.

### Accessory

M5600001 PCB mounting kit PA 6 Black RAL 9005

M5800040 Front panel L Aluminium Matt anodised 370x2x279.5mm

M5600010 PCB/Panel Fixing Screws, M3 Steel Zinc coated 6mm

M5804125 Mounting plate kit S Aluminium Matt anodised 175x120x1.5mm

M5800025 Front panel S Aluminium Matt anodised 220x2x159.5mm

M5804135 Mounting plate kit M Aluminium Matt anodised 275x190x1.5mm

M5800035 Front panel M Aluminium Matt anodised 320x2x229.5mm

M5804140 Mounting plate kit L Aluminium Matt anodised 325x240x1.5mm