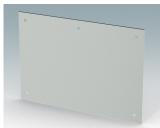

### Accessory

M5600001 PCB mounting kit PA 6 Black RAL 9005

M5800040 Front panel L Aluminium Matt anodised 370x2x279.5mm

M5600010 PCB/Panel Fixing Screws, M3 Steel Zinc coated 6mm

M5804125 Mounting plate kit S Aluminium Matt anodised 175x120x1.5mm

M5800025 Front panel S Aluminium Matt anodised 220x2x159.5mm

M5804135 Mounting plate kit M Aluminium Matt anodised 275x190x1.5mm

M5800035 Front panel M Aluminium Matt anodised 320x2x229.5mm

M5804140 Mounting plate kit L Aluminium Matt anodised 325x240x1.5mm