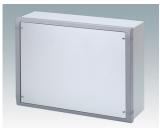

### Wall mount enclosures for indoor electronic instruments, controls and HMI

- · Very modern design in three standard sizes
- · Total access to the electronics during installation and servicing
- · Rear section includes holes for fitting PCBs and internal mounting plates
- · Cable glands and connectors can be mounted to the underside of the rear section
- Top section fits over the rear panel and also secures the front bezel
- · Die cast front bezel provides a modern look to the cases
- Front panels recessed in the bezel to protect controls
- Pre-punched wall mounting points in the rear panel
- Four M4 earth studs provided inside
- · Two standard colour combinations grey or black
- · All fixings supplied with case
- · Accessory anodised aluminium front panels
- · Accessory internal mounting plate kit and PCB screw pillars.