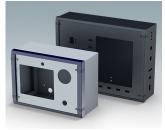

### Wall mount enclosures for indoor electronic instruments, controls and HMI

- · Very modern design in three standard sizes
- · Total access to the electronics during installation and servicing
- · Rear section includes holes for fitting PCBs and internal mounting plates
- · Cable glands and connectors can be mounted to the underside of the rear section
- Top section fits over the rear panel and also secures the front bezel
- · Die cast front bezel provides a modern look to the cases
- Front panels recessed in the bezel to protect controls
- Pre-punched wall mounting points in the rear panel
- Four M4 earth studs provided inside
- · Two standard colour combinations grey or black
- · All fixings supplied with case
- · Accessory anodised aluminium front panels
- · Accessory internal mounting plate kit and PCB screw pillars.