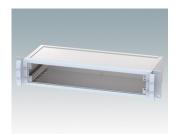

# Robust 19" rack mount enclosures to DIN 41494 and IEC 60297-3

- Exclusive range of 19" rack cases in aluminium in 2U and 3U sizes
- Three standard depths, custom sizes to order
- Attractive diecast front bezel incorporating unique 'comfort-handles' and rack mounting ears powder painted light grey, RAL 7035
- Robust case body assembly includes flat top and base panels, two side extrusions and the rear panel
- Side extrusions, top, base and rear panels are supplied coated in Iridite NCP clear conductive finish
- Internal guide rails for PCBs and chassis plates
- Front panel (accessory) recessed in bezel for locating keypads or labels
- Accessory internal mounting plates
- · Cases supplied fully assembled.

#### **Select Versions**

M5920015 METTEC 19" 2Ux167mm Aluminium Light grey RAL 7035 88x482.6x167.5mm

M5920025 METTEC 19" 2Ux267mm Aluminium Light grey RAL 7035 88x482.6x267.5mm

M5920035 METTEC 19" 2Ux367mm Aluminium Light grey RAL 7035 88x482.6x367.5mm

M5930015 METTEC 19" 3Ux167mm Aluminium Light grey RAL 7035 132.6x482.6x167.5mm

M5930025 METTEC 19" 3Ux267mm Aluminium Light grey RAL 7035 132.6x482.6x267.5mm

M5930035 METTEC 19" 3Ux367mm Aluminium Light grey RAL 7035 132.6x482.6x367.5mm