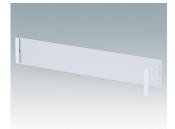

## Accessory

M5900016 19" mounting kit Black RAL 9005

M5900020 Front panel kit (2U) Aluminium Matt anodised 392.5x2x67.1mm

M5900030 Front panel kit (3U) Aluminium Matt anodised 392.5x2x111mm

M5900201 Chassis plate (167mm) Aluminium Natural finish 377x149x7.5mm