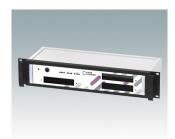

# Robust 19" rack mount enclosures to DIN 41494 and IEC 60297-3

- Exclusive range of 19" rack cases in aluminium in 2U and 3U sizes
- Three standard depths, custom sizes to order
- Attractive diecast front bezel incorporating unique 'comfort-handles' and rack mounting ears powder painted light grey, RAL 7035
- Robust case body assembly includes flat top and base panels, two side extrusions and the rear panel
- Side extrusions, top, base and rear panels are supplied coated in Iridite NCP clear conductive finish
- Internal guide rails for PCBs and chassis plates
- Front panel (accessory) recessed in bezel for locating keypads or labels
- Accessory internal mounting plates
- · Cases supplied fully assembled.

# METTEC 19"

#### **Select Versions**

M5920015 METTEC 19" 2Ux167mm Aluminium Light grey RAL 7035 88x482.6x167.5mm

M5920025 METTEC 19" 2Ux267mm Aluminium Light grey RAL 7035 88x482.6x267.5mm

M5920035 METTEC 19" 2Ux367mm Aluminium Light grey RAL 7035 88x482.6x367.5mm