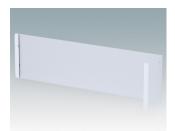

# Robust 19" rack mount enclosures to DIN 41494 and IEC 60297-3

- Exclusive range of 19" rack cases in aluminium in 2U and 3U sizes
- Three standard depths, custom sizes to order
- Attractive diecast front bezel incorporating unique 'comfort-handles' and rack mounting ears powder painted light grey, RAL 7035
- Robust case body assembly includes flat top and base panels, two side extrusions and the rear panel
- Side extrusions, top, base and rear panels are supplied coated in Iridite NCP clear conductive finish
- Internal guide rails for PCBs and chassis plates
- Front panel (accessory) recessed in bezel for locating keypads or labels
- Accessory internal mounting plates
- · Cases supplied fully assembled.

# METTEC 19"

#### **Select Versions**

M5920015 METTEC 19" 2Ux167mm Aluminium Light grey RAL 7035 88x482.6x167.5mm

M5920025 METTEC 19" 2Ux267mm Aluminium Light grey RAL 7035 88x482.6x267.5mm

M5920035 METTEC 19" 2Ux367mm Aluminium Light grey RAL 7035 88x482.6x367.5mm

M5930015 METTEC 19" 3Ux167mm Aluminium Light grey RAL 7035 132.6x482.6x167.5mm

M5930025 METTEC 19" 3Ux267mm Aluminium Light grey RAL 7035 132.6x482.6x267.5mm

M5930035 METTEC 19" 3Ux367mm Aluminium Light grey RAL 7035 132.6x482.6x367.5mm