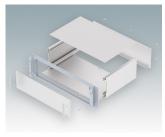

# Robust 19" rack mount enclosures to DIN 41494 and IEC 60297-3

- Exclusive range of 19" rack cases in aluminium in 2U and 3U sizes
- Three standard depths, custom sizes to order
- Attractive diecast front bezel incorporating unique 'comfort-handles' and rack mounting ears powder painted light grey, RAL 7035
- Robust case body assembly includes flat top and base panels, two side extrusions and the rear panel
- Side extrusions, top, base and rear panels are supplied coated in Iridite NCP clear conductive finish
- Internal guide rails for PCBs and chassis plates
- Front panel (accessory) recessed in bezel for locating keypads or labels
- Accessory internal mounting plates
- · Cases supplied fully assembled.

## Accessory

M5900016 19" mounting kit Black RAL 9005

M5900020 Front panel kit (2U) Aluminium Matt anodised 392.5x2x67.1mm

M5900030 Front panel kit (3U) Aluminium Matt anodised 392.5x2x111mm

M5900201 Chassis plate (167mm) Aluminium Natural finish 377x149x7.5mm

M5900202 Chassis plate (267mm) Aluminium Natural finish 377x249x7.5mm

M5900203 Chassis plate (367mm) Aluminium Natural finish 377x349x7.5mm

M6000035 19" mounting kit Light grey RAL 7035

Subject to technical modification without notice. © OKW Enclosures Ltd