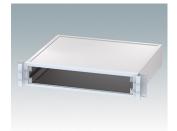

# Robust 19" rack mount enclosures to DIN 41494 and IEC 60297-3

- Exclusive range of 19" rack cases in aluminium in 2U and 3U sizes
- Three standard depths, custom sizes to order
- Attractive diecast front bezel incorporating unique 'comfort-handles' and rack mounting ears powder painted light grey, RAL 7035
- Robust case body assembly includes flat top and base panels, two side extrusions and the rear panel
- Side extrusions, top, base and rear panels are supplied coated in Iridite NCP clear conductive finish
- Internal guide rails for PCBs and chassis plates
- Front panel (accessory) recessed in bezel for locating keypads or labels
- Accessory internal mounting plates
- · Cases supplied fully assembled.

#### **Select Versions**

M5920015 METTEC 19" 2Ux167mm Aluminium Light grey RAL 7035 88x482.6x167.5mm

M5920025 METTEC 19" 2Ux267mm Aluminium Light grey RAL 7035 88x482.6x267.5mm

M5920035 METTEC 19" 2Ux367mm Aluminium Light grey RAL 7035 88x482.6x367.5mm

M5930015 METTEC 19" 3Ux167mm Aluminium Light grey RAL 7035 132.6x482.6x167.5mm

M5930025 METTEC 19" 3Ux267mm Aluminium Light grey RAL 7035 132.6x482.6x267.5mm

M5930035 METTEC 19" 3Ux367mm Aluminium Light grey RAL 7035 132.6x482.6x367.5mm