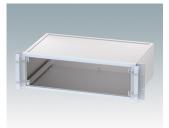

# METTEC 19"

#### **Select Versions**

M5920015 METTEC 19" 2Ux167mm Aluminium Light grey RAL 7035 88x482.6x167.5mm

M5920025 METTEC 19" 2Ux267mm Aluminium Light grey RAL 7035 88x482.6x267.5mm

M5920035 METTEC 19" 2Ux367mm Aluminium Light grey RAL 7035 88x482.6x367.5mm