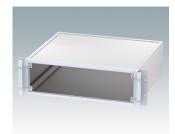

# METTEC 19"

M5930015 METTEC 19" 3Ux167mm Aluminium Light grey RAL 7035 132.6x482.6x167.5mm

M5930025 METTEC 19" 3Ux267mm Aluminium Light grey RAL 7035 132.6x482.6x267.5mm

M5930035 METTEC 19" 3Ux367mm Aluminium Light grey RAL 7035 132.6x482.6x367.5mm