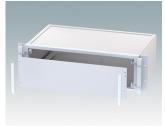

# Robust 19" rack mount enclosures to DIN 41494 and IEC 60297-3

- Exclusive range of 19" rack cases in aluminium in 2U and 3U sizes
- Three standard depths, custom sizes to order
- Attractive diecast front bezel incorporating unique 'comfort-handles' and rack mounting ears powder painted light grey, RAL 7035
- Robust case body assembly includes flat top and base panels, two side extrusions and the rear panel
- Side extrusions, top, base and rear panels are supplied coated in Iridite NCP clear conductive finish
- Internal guide rails for PCBs and chassis plates
- Front panel (accessory) recessed in bezel for locating keypads or labels
- Accessory internal mounting plates
- · Cases supplied fully assembled.

# METTEC 19"

#### **Select Versions**

M5920015 METTEC 19" 2Ux167mm Aluminium Light grey RAL 7035 88x482.6x167.5mm

M5920025 METTEC 19" 2Ux267mm Aluminium Light grey RAL 7035 88x482.6x267.5mm

M5920035 METTEC 19" 2Ux367mm Aluminium Light grey RAL 7035 88x482.6x367.5mm

M5930015 METTEC 19" 3Ux167mm Aluminium Light grey RAL 7035 132.6x482.6x167.5mm

M5930025 METTEC 19" 3Ux267mm Aluminium Light grey RAL 7035 132.6x482.6x267.5mm

M5930035 METTEC 19" 3Ux367mm Aluminium Light grey RAL 7035 132.6x482.6x367.5mm