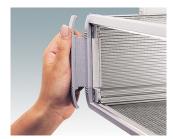

# Robust 19" rack mount enclosures to DIN 41494 and IEC 60297-3

- Exclusive range of 19" rack cases in aluminium in 2U and 3U sizes
- Three standard depths, custom sizes to order
- Attractive diecast front bezel incorporating unique 'comfort-handles' and rack mounting ears powder painted light grey, RAL 7035
- Robust case body assembly includes flat top and base panels, two side extrusions and the rear panel
- Side extrusions, top, base and rear panels are supplied coated in Iridite NCP clear conductive finish
- Internal guide rails for PCBs and chassis plates
- Front panel (accessory) recessed in bezel for locating keypads or labels
- Accessory internal mounting plates
- · Cases supplied fully assembled.