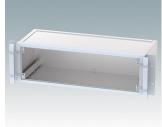

# Robust 19" rack mount enclosures to DIN 41494 and IEC 60297-3

- Exclusive range of 19" rack cases in aluminium in 2U and 3U sizes
- Three standard depths, custom sizes to order
- Attractive diecast front bezel incorporating unique 'comfort-handles' and rack mounting ears powder painted light grey, RAL 7035
- Robust case body assembly includes flat top and base panels, two side extrusions and the rear panel
- Side extrusions, top, base and rear panels are supplied coated in Iridite NCP clear conductive finish
- Internal guide rails for PCBs and chassis plates
- Front panel (accessory) recessed in bezel for locating keypads or labels
- Accessory internal mounting plates
- · Cases supplied fully assembled.

#### **Select Versions**

M5920015 METTEC 19" 2Ux167mm Aluminium Light grey RAL 7035 88x482.6x167.5mm

M5920025 METTEC 19" 2Ux267mm Aluminium Light grey RAL 7035 88x482.6x267.5mm

M5920035 METTEC 19" 2Ux367mm Aluminium Light grey RAL 7035 88x482.6x367.5mm

M5930015 METTEC 19" 3Ux167mm Aluminium Light grey RAL 7035 132.6x482.6x167.5mm

M5930025 METTEC 19" 3Ux267mm Aluminium Light grey RAL 7035 132.6x482.6x267.5mm

M5930035 METTEC 19" 3Ux367mm Aluminium Light grey RAL 7035 132.6x482.6x367.5mm