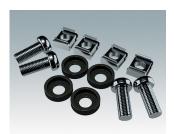

## Accessory

M5900016 19" mounting kit Black RAL 9005

M5900020 Front panel kit (2U) Aluminium Matt anodised 392.5x2x67.1mm

M5900030 Front panel kit (3U) Aluminium Matt anodised 392.5x2x111mm

M5900201 Chassis plate (167mm) Aluminium Natural finish 377x149x7.5mm