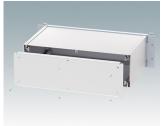

# Robust 19" rack mount enclosures to DIN 41494 and IEC 60297-3

- Exclusive range of 19" rack cases in aluminium in 2U and 3U sizes
- Three standard depths, custom sizes to order
- Attractive diecast front bezel incorporating unique 'comfort-handles' and rack mounting ears powder painted light grey, RAL 7035
- Robust case body assembly includes flat top and base panels, two side extrusions and the rear panel
- Side extrusions, top, base and rear panels are supplied coated in Iridite NCP clear conductive finish
- Internal guide rails for PCBs and chassis plates
- Front panel (accessory) recessed in bezel for locating keypads or labels
- Accessory internal mounting plates
- · Cases supplied fully assembled.

# METTEC 19"

#### **Select Versions**

M5920015 METTEC 19" 2Ux167mm Aluminium Light grey RAL 7035 88x482.6x167.5mm

M5920025 METTEC 19" 2Ux267mm Aluminium Light grey RAL 7035 88x482.6x267.5mm

M5920035 METTEC 19" 2Ux367mm Aluminium Light grey RAL 7035 88x482.6x367.5mm

M5930015 METTEC 19" 3Ux167mm Aluminium Light grey RAL 7035 132.6x482.6x167.5mm

M5930025 METTEC 19" 3Ux267mm Aluminium Light grey RAL 7035 132.6x482.6x267.5mm

M5930035 METTEC 19" 3Ux367mm Aluminium Light grey RAL 7035 132.6x482.6x367.5mm