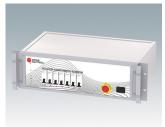

# Robust 19" rack mount enclosures to DIN 41494 and IEC 60297-3

- Exclusive range of 19" rack cases in aluminium in 2U and 3U sizes
- Three standard depths, custom sizes to order
- Attractive diecast front bezel incorporating unique 'comfort-handles' and rack mounting ears powder painted light grey, RAL 7035
- Robust case body assembly includes flat top and base panels, two side extrusions and the rear panel
- Side extrusions, top, base and rear panels are supplied coated in Iridite NCP clear conductive finish
- Internal guide rails for PCBs and chassis plates
- Front panel (accessory) recessed in bezel for locating keypads or labels
- Accessory internal mounting plates
- · Cases supplied fully assembled.

# METTEC 19"

M5930015 METTEC 19" 3Ux167mm Aluminium Light grey RAL 7035 132.6x482.6x167.5mm

M5930025 METTEC 19" 3Ux267mm Aluminium Light grey RAL 7035 132.6x482.6x267.5mm

M5930035 METTEC 19" 3Ux367mm Aluminium Light grey RAL 7035 132.6x482.6x367.5mm