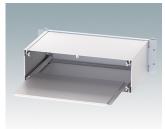

# Robust 19" rack mount enclosures to DIN 41494 and IEC 60297-3

- Exclusive range of 19" rack cases in aluminium in 2U and 3U sizes
- Three standard depths, custom sizes to order
- Attractive diecast front bezel incorporating unique 'comfort-handles' and rack mounting ears powder painted light grey, RAL 7035
- Robust case body assembly includes flat top and base panels, two side extrusions and the rear panel
- Side extrusions, top, base and rear panels are supplied coated in Iridite NCP clear conductive finish
- Internal guide rails for PCBs and chassis plates
- Front panel (accessory) recessed in bezel for locating keypads or labels
- Accessory internal mounting plates
- · Cases supplied fully assembled.

# METTEC 19"

#### **Select Versions**

M5920015 METTEC 19" 2Ux167mm Aluminium Light grey RAL 7035 88x482.6x167.5mm

M5920025 METTEC 19" 2Ux267mm Aluminium Light grey RAL 7035 88x482.6x267.5mm

M5920035 METTEC 19" 2Ux367mm Aluminium Light grey RAL 7035 88x482.6x367.5mm

M5930015 METTEC 19" 3Ux167mm Aluminium Light grey RAL 7035 132.6x482.6x167.5mm

M5930025 METTEC 19" 3Ux267mm Aluminium Light grey RAL 7035 132.6x482.6x267.5mm

M5930035 METTEC 19" 3Ux367mm Aluminium Light grey RAL 7035 132.6x482.6x367.5mm