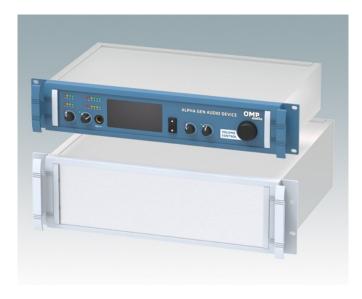

# Robust 19" rack mount enclosures to DIN 41494 and IEC 60297-3

- Exclusive range of 19" rack cases in aluminium in 2U and 3U sizes
- Three standard depths, custom sizes to order
- Attractive diecast front bezel incorporating unique 'comfort-handles' and rack mounting ears powder painted light grey, RAL 7035
- Robust case body assembly includes flat top and base panels, two side extrusions and the rear panel
- Side extrusions, top, base and rear panels are supplied coated in Iridite NCP clear conductive finish
- Internal guide rails for PCBs and chassis plates
- Front panel (accessory) recessed in bezel for locating keypads or labels
- Accessory internal mounting plates
- · Cases supplied fully assembled.

# METTEC 19"

#### **Select Versions**

M5920015 METTEC 19" 2Ux167mm Aluminium Light grey RAL 7035 88x482.6x167.5mm

M5920025 METTEC 19" 2Ux267mm Aluminium Light grey RAL 7035 88x482.6x267.5mm

M5920035 METTEC 19" 2Ux367mm Aluminium Light grey RAL 7035 88x482.6x367.5mm

M5930015 METTEC 19" 3Ux167mm Aluminium Light grey RAL 7035 132.6x482.6x167.5mm

M5930025 METTEC 19" 3Ux267mm Aluminium Light grey RAL 7035 132.6x482.6x267.5mm

M5930035 METTEC 19" 3Ux367mm Aluminium Light grey RAL 7035 132.6x482.6x367.5mm