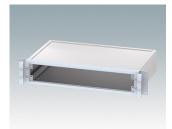

# Robust 19" rack mount enclosures to DIN 41494 and IEC 60297-3

- Exclusive range of 19" rack cases in aluminium in 2U and 3U sizes
- Three standard depths, custom sizes to order
- Attractive diecast front bezel incorporating unique 'comfort-handles' and rack mounting ears powder painted light grey, RAL 7035
- Robust case body assembly includes flat top and base panels, two side extrusions and the rear panel
- Side extrusions, top, base and rear panels are supplied coated in Iridite NCP clear conductive finish
- Internal guide rails for PCBs and chassis plates
- Front panel (accessory) recessed in bezel for locating keypads or labels
- Accessory internal mounting plates
- · Cases supplied fully assembled.

#### **Select Versions**

M5920015 METTEC 19" 2Ux167mm Aluminium Light grey RAL 7035 88x482.6x167.5mm

M5920025 METTEC 19" 2Ux267mm Aluminium Light grey RAL 7035 88x482.6x267.5mm

M5920035 METTEC 19" 2Ux367mm Aluminium Light grey RAL 7035 88x482.6x367.5mm

M5930015 METTEC 19" 3Ux167mm Aluminium Light grey RAL 7035 132.6x482.6x167.5mm

M5930025 METTEC 19" 3Ux267mm Aluminium Light grey RAL 7035 132.6x482.6x267.5mm

M5930035 METTEC 19" 3Ux367mm Aluminium Light grey RAL 7035 132.6x482.6x367.5mm