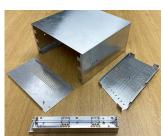

### Fabricated sheet metal panels and components

We produce all fabricated parts in-house using our state-of-the-art manufacturing facilities which include CNC punching and break press folding machines. Flat sheet aluminium and steel can be punched with any number of holes or series of slots to produce special front panels, covers, tops and base panels for our enclosures. Fully bespoke enclosures and sheet metal parts can also be fabricated to your design using these processes. We work to your drawings and specifications.

#### **Options available:**

- · CNC punching of holes, slots, half shears, dimples, burst holes, vent louvres
- · CNC folding of corners, tabs, flanges, dutch folds, joggles
- · Fitting of inserts, PCB pillars, threaded studs, earth tags
- · Linishing of aluminium panels for a blemish free finish.