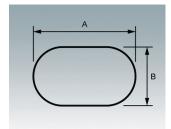

M0000652 Mild Steel Sheet, Zintec Mild Steel Zintec Zinc coated

M0000653 Mild Steel Sheet CR4 Mild Steel CR4 Natural finish

M0000800 Round Cutout Punch Tools

M0000801 Obround Cutout Punch Tools

M0000802 Rectanglular Cutout Punch Tools