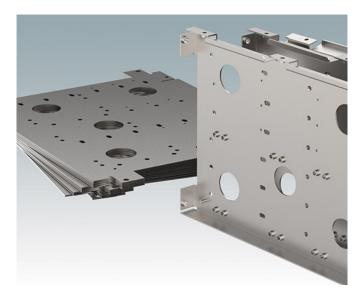

### Fabricated sheet metal panels and components

We produce all fabricated parts in-house using our state-of-the-art manufacturing facilities which include CNC punching and break press folding machines. Flat sheet aluminium and steel can be punched with any number of holes or series of slots to produce special front panels, covers, tops and base panels for our enclosures. Fully bespoke enclosures and sheet metal parts can also be fabricated to your design using these processes. We work to your drawings and specifications.

#### **Options available:**

- · CNC punching of holes, slots, half shears, dimples, burst holes, vent louvres
- · CNC folding of corners, tabs, flanges, dutch folds, joggles
- · Fitting of inserts, PCB pillars, threaded studs, earth tags
- · Linishing of aluminium panels for a blemish free finish.