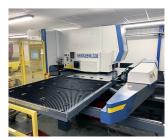

### Fabricated sheet metal panels and components

We produce all fabricated parts in-house using our state-of-the-art manufacturing facilities which include CNC punching and break press folding machines. Flat sheet aluminium and steel can be punched with any number of holes or series of slots to produce special front panels, covers, tops and base panels for our enclosures. Fully bespoke enclosures and sheet metal parts can also be fabricated to your design using these processes. We work to your drawings and specifications.