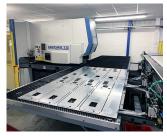

### Fabricated sheet metal panels and components

We produce all fabricated parts in-house using our state-of-the-art manufacturing facilities which include CNC punching and break press folding machines. Flat sheet aluminium and steel can be punched with any number of holes or series of slots to produce special front panels, covers, tops and base panels for our enclosures. Fully bespoke enclosures and sheet metal parts can also be fabricated to your design using these processes. We work to your drawings and specifications.