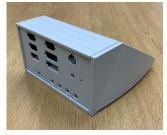

We can machine any of our case extrusion profiles and panels with holes and slots for mounting connectors, switches, displays, fan units etc. Tapping of metric and imperial threads can also be carried out.

Our machining tolerance is +/- 0.1 mm for cut-outs, recessed areas, holes etc. of lengths up to 30 mm, and +/- 0.15 mm for lengths up to 120 mm. The minimum corner radius is 1 mm.

We work to your drawings and specifications.