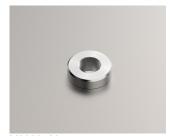

#### What we can fit:

- Metric fasteners (unified on request)
- Typically with M2, M2.5, M3, M4, M5 and M6 threads
- · Self-clinch nuts, studs, blind standoffs, through standoffs
- PCB Clip-on Standoffs, 90 degree panel nuts, cable tie mounts.
- · Earth studs on to aluminium panels and earth tags on to steel panels
- Concealed head threaded studs to avoid any witness on the external surface of the panel.
- As an alternative to inserts, we can also create a burst hole in the sheet material and tap the required thread

#### **Select Versions**

M0000700 Flush Head Fixing Studs Steel

M0000701 Through Standoffs Steel

M0000702 Blind Standoffs Steel

M0000703 Concealed Head Standoffs Steel

M0000704 PCB Standoffs Steel

M0000720 Self-Clinch Nuts