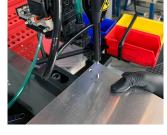

### Fitting assembly fixings to front panels and enclosures

We can fit a wide selection of fixings including threaded inserts and studs on to aluminium and steel enclosure covers and panels. These can be used for mounting your PCBs, connectors, controls and electronic assemblies.

#### What we can fit:

- Metric fasteners (unified on request)
- Typically with M2, M2.5, M3, M4, M5 and M6 threads
- · Self-clinch nuts, studs, blind standoffs, through standoffs
- PCB Clip-on Standoffs, 90 degree panel nuts, cable tie mounts.
- · Earth studs on to aluminium panels and earth tags on to steel panels
- Concealed head threaded studs to avoid any witness on the external surface of the panel.
- As an alternative to inserts, we can also create a burst hole in the sheet material and tap the required thread