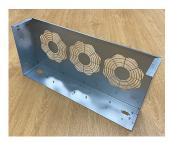

### Fitting assembly fixings to front panels and enclosures

We can fit a wide selection of fixings including threaded inserts and studs on to aluminium and steel enclosure covers and panels. These can be used for mounting your PCBs, connectors, controls and electronic assemblies.

#### What we can fit:

- Metric fasteners (unified on request)
- Typically with M2, M2.5, M3, M4, M5 and M6 threads
- · Self-clinch nuts, studs, blind standoffs, through standoffs
- PCB Clip-on Standoffs, 90 degree panel nuts, cable tie mounts.
- · Earth studs on to aluminium panels and earth tags on to steel panels
- Concealed head threaded studs to avoid any witness on the external surface of the panel.
- As an alternative to inserts, we can also create a burst hole in the sheet material and tap the required thread