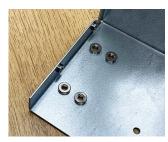

### Fitting assembly fixings to front panels and enclosures

We can fit a wide selection of fixings including threaded inserts and studs on to aluminium and steel enclosure covers and panels. These can be used for mounting your PCBs, connectors, controls and electronic assemblies.

#### What we can fit:

- Metric fasteners (unified on request)
- Typically with M2, M2.5, M3, M4, M5 and M6 threads
- · Self-clinch nuts, studs, blind standoffs, through standoffs
- PCB Clip-on Standoffs, 90 degree panel nuts, cable tie mounts.
- · Earth studs on to aluminium panels and earth tags on to steel panels
- Concealed head threaded studs to avoid any witness on the external surface of the panel.
- As an alternative to inserts, we can also create a burst hole in the sheet material and tap the required thread