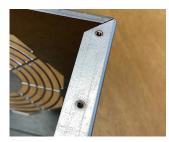

### Fitting assembly fixings to front panels and enclosures

We can fit a wide selection of fixings including threaded inserts and studs on to aluminium and steel enclosure covers and panels. These can be used for mounting your PCBs, connectors, controls and electronic assemblies.

#### What we can fit:

- Metric fasteners (unified on request)
- Typically with M2, M2.5, M3, M4, M5 and M6 threads
- · Self-clinch nuts, studs, blind standoffs, through standoffs
- PCB Clip-on Standoffs, 90 degree panel nuts, cable tie mounts.
- · Earth studs on to aluminium panels and earth tags on to steel panels
- Concealed head threaded studs to avoid any witness on the external surface of the panel.
- As an alternative to inserts, we can also create a burst hole in the sheet material and tap the required thread