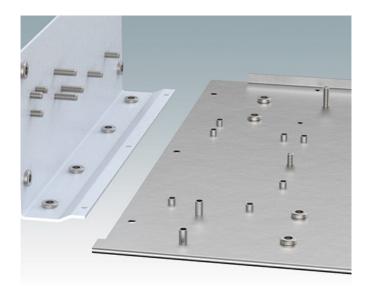

### Fitting assembly fixings to front panels and enclosures

We can fit a wide selection of fixings including threaded inserts and studs on to aluminium and steel enclosure covers and panels. These can be used for mounting your PCBs, connectors, controls and electronic assemblies.

See below for a list of the standard fixings we use. Our engineers will be happy to suggest suitable inserts and fixings to suit your design requirements.

#### What we can fit:

- Metric fasteners (unified on request)
- Typically with M2, M2.5, M3, M4, M5 and M6 threads
- · Self-clinch nuts, studs, blind standoffs, through standoffs
- PCB Clip-on Standoffs, 90 degree panel nuts, cable tie mounts.
- · Earth studs on to aluminium panels and earth tags on to steel panels
- Concealed head threaded studs to avoid any witness on the external surface of the panel.
- As an alternative to inserts, we can also create a burst hole in the sheet material and tap the required thread