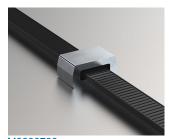

#### What we can fit:

- Metric fasteners (unified on request)
- Typically with M2, M2.5, M3, M4, M5 and M6 threads
- · Self-clinch nuts, studs, blind standoffs, through standoffs
- PCB Clip-on Standoffs, 90 degree panel nuts, cable tie mounts.
- · Earth studs on to aluminium panels and earth tags on to steel panels
- Concealed head threaded studs to avoid any witness on the external surface of the panel.
- As an alternative to inserts, we can also create a burst hole in the sheet material and tap the required thread

M0000721 Right Angle Panel Nuts

M0000730 Cable Tie Mounts Steel

Subject to technical modification without notice.  $\ensuremath{\texttt{©}}$  OKW Enclosures Ltd