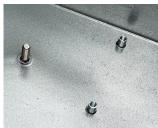

#### What we can fit:

- Metric fasteners (unified on request)
- Typically with M2, M2.5, M3, M4, M5 and M6 threads
- · Self-clinch nuts, studs, blind standoffs, through standoffs
- PCB Clip-on Standoffs, 90 degree panel nuts, cable tie mounts.
- · Earth studs on to aluminium panels and earth tags on to steel panels
- Concealed head threaded studs to avoid any witness on the external surface of the panel.
- As an alternative to inserts, we can also create a burst hole in the sheet material and tap the required thread

#### **Select Versions**

M0000700 Flush Head Fixing Studs Steel

M0000701 Through Standoffs Steel

M0000702 Blind Standoffs Steel

M0000703 Concealed Head Standoffs Steel

M0000704 PCB Standoffs Steel

M0000720 Self-Clinch Nuts

M0000721 Right Angle Panel Nuts

M0000730 Cable Tie Mounts Steel

Subject to technical modification without notice.  $\ensuremath{\texttt{©}}$  OKW Enclosures Ltd