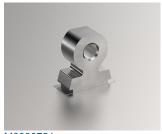

#### What we can fit:

- Metric fasteners (unified on request)
- Typically with M2, M2.5, M3, M4, M5 and M6 threads
- · Self-clinch nuts, studs, blind standoffs, through standoffs
- PCB Clip-on Standoffs, 90 degree panel nuts, cable tie mounts.
- · Earth studs on to aluminium panels and earth tags on to steel panels
- Concealed head threaded studs to avoid any witness on the external surface of the panel.
- As an alternative to inserts, we can also create a burst hole in the sheet material and tap the required thread

#### **Select Versions**

M0000700 Flush Head Fixing Studs Steel

M0000701 Through Standoffs Steel

M0000702 Blind Standoffs Steel

M0000703 Concealed Head Standoffs Steel

M0000704 PCB Standoffs Steel

M0000720 Self-Clinch Nuts

M0000721 Right Angle Panel Nuts

M0000730 Cable Tie Mounts Steel

Subject to technical modification without notice.  $\ensuremath{\texttt{©}}$  OKW Enclosures Ltd