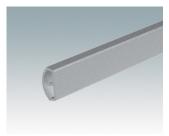

## System components to complete

M50930-xxx Handle profile, RAL 9006 Aluminium Silver metallic RAL 9006

M50934-xxx Handle profile, RAL 7016 Aluminium Anthracite RAL 7016

M50935-xxx Handle profile, RAL 7035 Aluminium Light grey RAL 7035