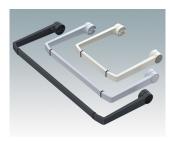

## **Select Versions**

A9300014 Side arm kit Zinc Off-white RAL 9002

M5093004 Side arm kit Zinc Anthracite RAL 7016

M5093005 Side arm kit Zinc Light grey RAL 7035

M5093009 Side arm kit Zinc Black RAL 9005