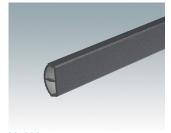

## System components to complete

M50930-xxx Handle profile, RAL 9006 Aluminium Silver metallic RAL 9006

M50934-xxx Handle profile, RAL 7016 Aluminium Anthracite RAL 7016

M50935-xxx Handle profile, RAL 7035 Aluminium Light grey RAL 7035