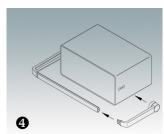

## UNIVERSAL CARRY HANDLE BARS

- Tilt and swivel carry handle bars/bail arms made of diecast zinc
- With matching aluminium profile, cut to the correct width for your enclosure, and supplied as a separate component.