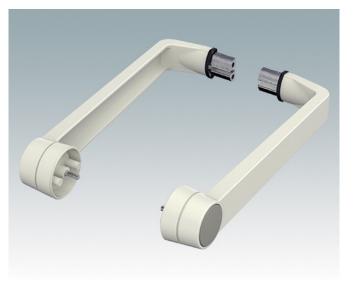

## UNIVERSAL CARRY HANDLE BARS

- Tilt and swivel carry handle bars/bail arms made of diecast zinc
- With matching aluminium profile, cut to the correct width for your enclosure, and supplied as a separate component.

## **Select Versions**

A9300014 Side arm kit Zinc Off-white RAL 9002

M5093004 Side arm kit Zinc Anthracite RAL 7016

M5093005 Side arm kit Zinc Light grey RAL 7035

M5093009 Side arm kit Zinc Black RAL 9005