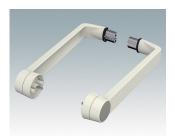

## **Select Versions**

A9300014 Side arm kit Zinc Off-white RAL 9002

M5093004 Side arm kit Zinc Anthracite RAL 7016

M5093005 Side arm kit Zinc Light grey RAL 7035

M5093009 Side arm kit Zinc Black RAL 9005

## System components to complete

M50930-xxx Handle profile, RAL 9006 Aluminium Silver metallic RAL 9006

M50934-xxx Handle profile, RAL 7016 Aluminium Anthracite RAL 7016

M50935-xxx Handle profile, RAL 7035 Aluminium Light grey RAL 7035

M50937-xxx Handle profile, RAL 9002 Aluminium Off-white RAL 9002

M50939-xxx Handle profile, RAL 9005 Aluminium Black RAL 9005

Subject to technical modification without notice. © OKW Enclosures Ltd