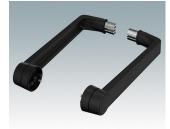

## UNIVERSAL CARRY HANDLE BARS

- Tilt and swivel carry handle bars/bail arms made of diecast zinc
- With matching aluminium profile, cut to the correct width for your enclosure, and supplied as a separate component.

## **Select Versions**

A9300014 Side arm kit Zinc Off-white RAL 9002

M5093004 Side arm kit Zinc Anthracite RAL 7016

M5093005 Side arm kit Zinc Light grey RAL 7035

M5093009 Side arm kit Zinc Black RAL 9005