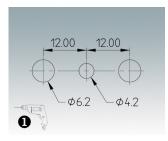

## System components to complete

M50930-xxx Handle profile, RAL 9006 Aluminium Silver metallic RAL 9006

M50934-xxx Handle profile, RAL 7016 Aluminium Anthracite RAL 7016

M50935-xxx Handle profile, RAL 7035 Aluminium Light grey RAL 7035

M50937-xxx Handle profile, RAL 9002 Aluminium Off-white RAL 9002

M50939-xxx Handle profile, RAL 9005 Aluminium Black RAL 9005

Subject to technical modification without notice. © OKW Enclosures Ltd