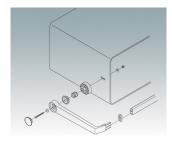

## UNIVERSAL CARRY HANDLE BARS

- Tilt and swivel carry handle bars/bail arms made of diecast zinc
- With matching aluminium profile, cut to the correct width for your enclosure, and supplied as a separate component.

## **Select Versions**

A9300014 Side arm kit Zinc Off-white RAL 9002

M5093004 Side arm kit Zinc Anthracite RAL 7016

M5093005 Side arm kit Zinc Light grey RAL 7035

M5093009 Side arm kit Zinc Black RAL 9005