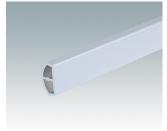

## System components to complete

M50930-xxx Handle profile, RAL 9006 Aluminium Silver metallic RAL 9006

M50934-xxx Handle profile, RAL 7016 Aluminium Anthracite RAL 7016

M50935-xxx Handle profile, RAL 7035 Aluminium Light grey RAL 7035

M50937-xxx Handle profile, RAL 9002 Aluminium Off-white RAL 9002

M50939-xxx Handle profile, RAL 9005 Aluminium Black RAL 9005

Subject to technical modification without notice. © OKW Enclosures Ltd