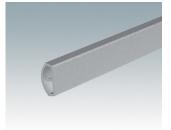

## System components to complete

M50930-xxx Handle profile, RAL 9006 Aluminium Silver metallic RAL 9006

M50934-xxx Handle profile, RAL 7016 Aluminium Anthracite RAL 7016

M50935-xxx Handle profile, RAL 7035 Aluminium Light grey RAL 7035

M50937-xxx Handle profile, RAL 9002 Aluminium Off-white RAL 9002

M50939-xxx Handle profile, RAL 9005 Aluminium Black RAL 9005

Subject to technical modification without notice. © OKW Enclosures Ltd