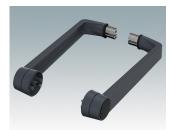

## **Select Versions**

A9300014 Side arm kit Zinc Off-white RAL 9002

M5093004 Side arm kit Zinc Anthracite RAL 7016

M5093005 Side arm kit Zinc Light grey RAL 7035

M5093009 Side arm kit Zinc Black RAL 9005

## System components to complete

M50930-xxx Handle profile, RAL 9006 Aluminium Silver metallic RAL 9006

M50934-xxx Handle profile, RAL 7016 Aluminium Anthracite RAL 7016

M50935-xxx Handle profile, RAL 7035 Aluminium Light grey RAL 7035

M50937-xxx Handle profile, RAL 9002 Aluminium Off-white RAL 9002

M50939-xxx Handle profile, RAL 9005 Aluminium Black RAL 9005

Subject to technical modification without notice. © OKW Enclosures Ltd