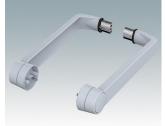

## **Select Versions**

A9300014 Side arm kit Zinc Off-white RAL 9002

M5093004 Side arm kit Zinc Anthracite RAL 7016

M5093005 Side arm kit Zinc Light grey RAL 7035

M5093009 Side arm kit Zinc Black RAL 9005

## System components to complete

M50930-xxx Handle profile, RAL 9006 Aluminium Silver metallic RAL 9006

M50934-xxx Handle profile, RAL 7016 Aluminium Anthracite RAL 7016

M50935-xxx Handle profile, RAL 7035 Aluminium Light grey RAL 7035

M50937-xxx Handle profile, RAL 9002 Aluminium Off-white RAL 9002

M50939-xxx Handle profile, RAL 9005 Aluminium Black RAL 9005

Subject to technical modification without notice. © OKW Enclosures Ltd